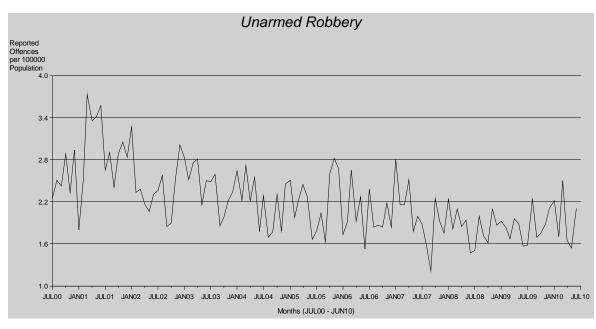

The rates of robbery increased steadily since the early 1980's, peaking in 1998/99. Since 1998/99 the rate of robbery offences has been showing a decreasing trend. The number of reported unarmed robbery recorded a 9% increase while armed robbery recorded a decrease of 15% (Figure 3).

Figure 3: Reported robbery offences, Queensland, 2005/06 to 2009/10

Robbery offences tend to occur more frequently in the south-east corner of the State as was the case in 2009/10. North Coast Region recorded the largest increase of 11% and South Eastern Region recorded the highest rate of robbery in the State. Metropolitan South Region recorded the greatest decrease of 20%, Central Region recorded the lowest rate in the State.

Rates of unarmed robbery have recorded fluctuations over time. Since recording a peak in 2000/01 the rate of unarmed robbery has continued to record an overall downward trend\*. During the current period, unarmed robbery recorded an increase of 6%.