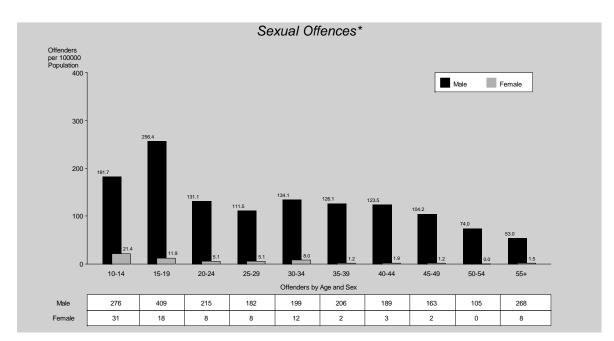

#### Sexual Offences

Sexual offences are particularly affected by an unpredictable variability in the reported rates due to the fact that offences occurring decades ago are still being reported to police. As offences are counted against the period in which they are reported, rather than when they occurred, increases in crime statistics do not always equate to an increase in victimisation.

The number of sexual offences reported to police in 2009/10 decreased by 1% from the number reported in the previous financial year. The number reported equates to a rate of 120 offences reported per 100,000 persons. The decrease in the rate is attributable to a decrease of 8% in rape and attempted rape offences and 3% other sexual offences. Of those offences reported in 2009/10, 4,114 (76%) were cleared, with an additional 846 offences cleared from previous periods.

Four of the eight regions recorded decreases in sexual offences with Southern Region recording the largest decrease of 17%. Northern Region recorded the greatest increase of 12% while Metropolitan South Region recorded the lowest rate.

The Sexual Offence category is one of two offence categories for which there are more female victims than male (84% of victims were female). Females aged between ten and nineteen years were most likely to be victims of sexual offences. Females in this age group comprise 46% of total victims. For 73% of victims of solved offences, the offender was known to them. In 31% of solved cases, the offender was a family member.

In total, 92 females committed sexual offences in 2009/10. Thus, 96% of offenders were male. The age distribution of male offenders is unique for this offence type in that the distribution is almost uniform across all age groups with the exception of fifteen to nineteen year olds. The number of offenders is only slightly lower in the older age groups, with males aged fifty years and over representing 16% of all sexual offenders. For those proceeded against, 59% were arrested and 12% were served with a notice to appear.