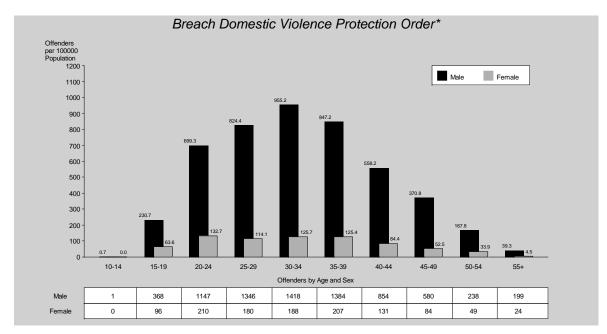

#### Breach of Domestic Violence Protection Orders

Breach of domestic violence protection orders are a breach of a court order and, as such, are classed as "Regina" offences; hence, the inclusion under other offences and not offences against the person.

The 2009/10 financial year saw a 17% increase in the number of breach of domestic violence protection orders. A total of 9,822 offences were reported to police, equating to a rate of 216 offences per 100,000 persons.

Metropolitan Regions recorded the lowest rate of Breach of Domestic Violence Protection Order offences in the State, while the northern regions again recorded the highest. Northern Region recorded the largest increase (21%) and also recorded the highest rate at 504 offences per 100,000 persons.

The legislative change in March 2003\*\* caused a break in the continuity of this time series. Since this amendment, the time-series has stabilised. The spike recorded in October 2005 was the result of nearly 226 offences committed by one offender and reported to police in this month. Breach of domestic violence protection orders are subject to strong seasonal influences, as is evidenced in the graph above.