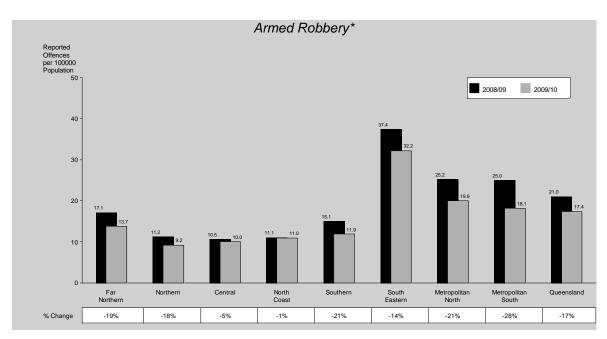

#### Robbery

A decrease of 15% in the number of armed robberies reported to police in 2009/10 led to

an overall 3% decrease in the number of robbery offences reported in the year under review. A total of 1,815 offences were reported to police, which equates to a rate of 40 offences per 100,000 persons. Of these, 992 (55%) were cleared in the period in which they were reported, with an additional 155 offences cleared from previous periods.

The rates of robbery increased steadily since the early 1980's, peaking in 1998/99. Since 1998/99 the rate of robbery offences has been showing a decreasing trend. The number of reported unarmed robbery recorded a 9% increase while armed robbery recorded a decrease of 15% (Figure 3).

Rates of robbery offences decreased noticeably from early 2001 to 2002. Since 2003, rates of

robbery offences continued to decrease and has recorded a significantly\* downward trend.

Although the overall trend in the rate of armed robbery has been decreasing significantly\* since 2000/01, the time series recorded an increase in 2005/06 (12%) and 2008/09 (13%). However, armed robbery has recorded a decreased of 17% in the current period under review.