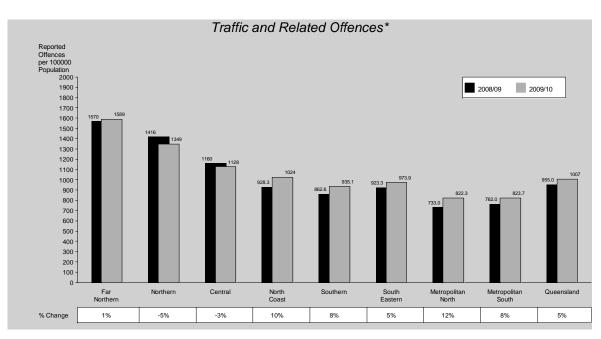

#### Traffic and Related Offences

Traffic and related offences increased by 8% from 42,259 to 45,744 offences. Two of the four sub-categories recorded increases of which the largest was a 53% increase in disqualified driving. Drink driving is the largest in volume of the subcategories and, as such, exerts the greatest influence on the traffic and related offences total. The rates for this sub-category recorded a 4% decrease per 100,000 persons.

Northern Region recorded the largest decrease while Metropolitan North recorded the lowest rate. Metropolitan North Region recorded the largest increase of 12% in the period under review. Far Northern Region recorded the highest rate of 1,589 offences per 100,000 persons.