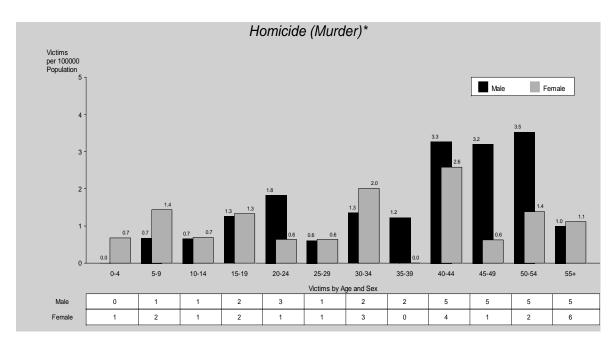

This year, 57% of the victims of homicide (murder) were male. The highest rate of homicide (murder) offences occurred for males in the fifty to fifty-four

year age group which recorded a rate of 4 offences per 100,000 resident persons. In 60% of solved cases, the offender was known to the victim.

Males were significantly more likely than females to commit homicide (murder) (86%). In 2009/10, males aged twenty to twenty-four years were most likely to offend. In 95% of cases, the offender was proceeded against through an arrest.