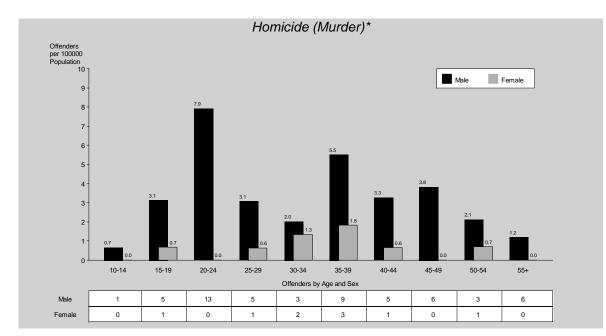

This year, 57% of the victims of homicide (murder) were male. The highest rate of homicide (murder) offences occurred for males in the fifty to fifty-four

year age group which recorded a rate of 4 offences per 100,000 resident persons. In 60% of solved cases, the offender was known to the victim.

Males were significantly more likely than females to commit homicide (murder) (86%). In 2009/10, males aged twenty to twenty-four years were most likely to offend. In 95% of cases, the offender was proceeded against through an arrest.