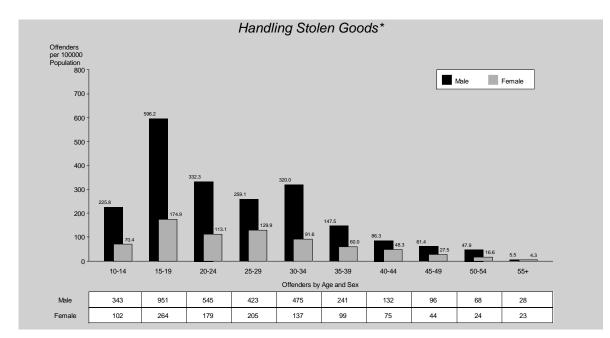

#### Handling Stolen Goods

Handling stolen goods offences recorded an increase in the number of offences reported. The rate of offences decreased by 2%, from 107 to 105 offences per 100,000 persons. Of the total 4,785 offences reported to police in 2009/10, 4,383 (92%) were cleared in the same period, with a further 194 offences cleared from previous periods.

Metropolitan North Region recorded the highest rate of handling stolen goods offences while Northern Region recorded the largest increase (35%). Southern Region recorded the lowest rate and also recorded the greatest decrease (22%) in the year under review.

As with most offence categories, males were most likely to commit handling stolen goods offences (74% of offenders were male) and males in the fifteen to nineteen year age group were most likely to offend. Offenders were more likely to be served with a notice to appear (55%) although 36% were arrested.