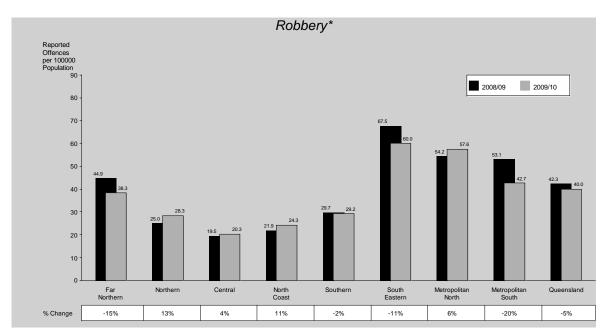

#### Robbery

A decrease of 15% in the number of armed robberies reported to police in 2009/10 led to

an overall 3% decrease in the number of robbery offences reported in the year under review. A total of 1,815 offences were reported to police, which equates to a rate of 40 offences per 100,000 persons. Of these, 992 (55%) were cleared in the period in which they were reported, with an additional 155 offences cleared from previous periods.

The rates of robbery increased steadily since the early 1980's, peaking in 1998/99. Since 1998/99 the rate of robbery offences has been showing a decreasing trend. The number of reported unarmed robbery recorded a 9% increase while armed robbery recorded a decrease of 15% (Figure 3).

Figure 3: Reported robbery offences, Queensland, 2005/06 to 2009/10

Robbery offences tend to occur more frequently in the south-east corner of the State as was the case in 2009/10. North Coast Region recorded the largest increase of 11% and South Eastern Region recorded the highest rate of robbery in the State. Metropolitan South Region recorded the greatest decrease of 20%, Central Region recorded the lowest rate in the State.