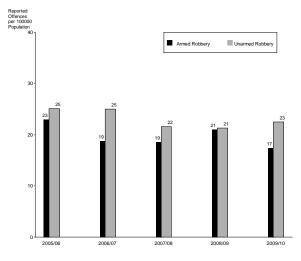

Figure 3: Reported robbery offences, Queensland, 2005/06 to 2009/10

Robbery offences tend to occur more frequently in the south-east corner of the State as was the case in 2009/10. North Coast Region recorded the largest increase of 11% and South Eastern Region recorded the highest rate of robbery in the State. Metropolitan South Region recorded the greatest decrease of 20%, Central Region recorded the lowest rate in the State.

#### Robbery

A decrease of 15% in the number of armed robberies reported to police in 2009/10 led to

an overall 3% decrease in the number of robbery offences reported in the year under review. A total of 1,815 offences were reported to police, which equates to a rate of 40 offences per 100,000 persons. Of these, 992 (55%) were cleared in the period in which they were reported, with an additional 155 offences cleared from previous periods.

The rates of robbery increased steadily since the early 1980's, peaking in 1998/99. Since 1998/99 the rate of robbery offences has been showing a decreasing trend. The number of reported unarmed robbery recorded a 9% increase while armed robbery recorded a decrease of 15% (Figure 3).