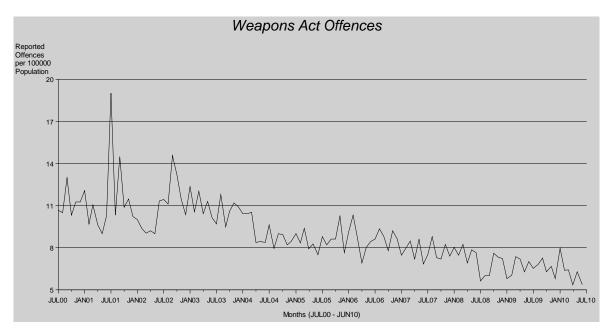

A statistically significant decreasing trend\* is evident in the weapons acts offences time series. Since January 2003, the time series has been decreasing. The rate of weapons act offences decreased by 3% in the current period under review.