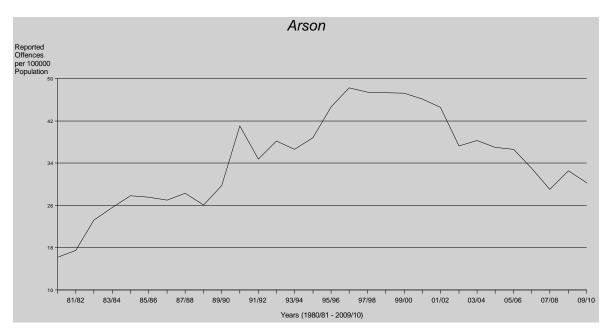

Over the ten years of the time series, a statistically significant downward trend\* was detected for arson offences. For the year under review, the rate of arson offences decreased by 7% from 32 to 30 offences per 100,000 persons.