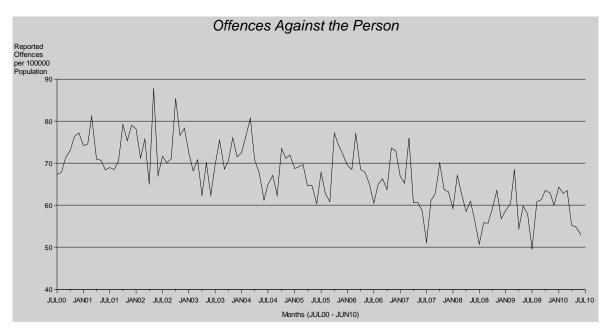

Total offences against the person has a statistically significant\* decreasing trend over the ten year period. This broad offence group tends to be dominated by assaults as is evidenced by the strong seasonal influence recorded by the time series. During the last financial year, offences against the person peaked in Jan due to the higher number of assaults and other offences against the person reported in the month.