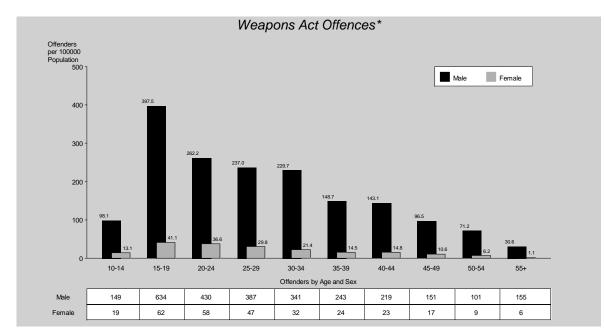

#### Weapons Act Offences

The number of weapons act offences decreased by 1% from 3,455 offences reported in 2008/09 to 3,429 offences reported in 2009/10. The overall decrease is attributable to decreases in three of the five weapons sub-categories. Decreases were recorded in weapons act offences – other (10%), fall in unlawful possn firearm – other (8%) and bomb possn and/or use of offences (5%).

Five of the eight regions recorded decreases in weapons act offences during the 2009/10 financial year. Far Northern and Metropolitan North Regions recorded the largest decrease of 14% and 17% respectively. During 2009/10, Far Northern Region recorded the highest rate of 124 offences per 100,000 persons while Metropolitan North Region recorded the lowest rate of 53 offences per 100,000 persons.

A statistically significant decreasing trend\* is evident in the weapons acts offences time series. Since January 2003, the time series has been decreasing. The rate of weapons act offences decreased by 3% in the current period under review.