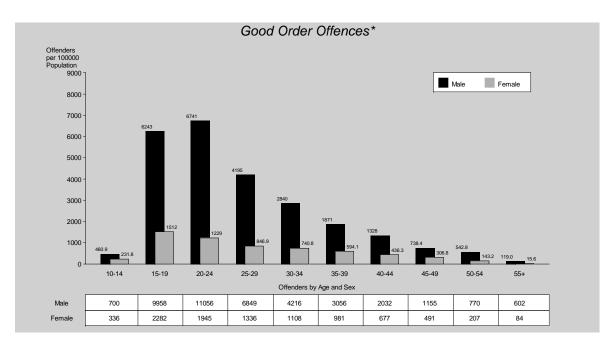

#### Good Order Offences

Good order offences increased by 4% from 2008/09 to 2009/10. A total of 52,670 offences were detected by police which equates to a rate of 1,160 offences for every 100,000 persons. An increase in fare evasion and public nuisance offences contributed to the overall increase. Public nuisance offences, being the largest sub-category, had the most impact on the outcome.

Metropolitan South Region recorded the largest increase of 22% however the region recorded the lowest rate for good order offences. Higher rates are generally seen in the northern regions and this occurred again in 2009/10. Similarly, the lowest rate traditionally occurs in Metropolitan South Region and the current year was consistent.

\*\* The Domestic and Family Violence Protection Act 1989 was expanded in March 2003 to include intimate personal, familial and informal care relationships.

While the time series for good order offences records a statistically significant upward trend\*, a strong seasonal influence can also be seen. Offences tend to peak in the summer months and fall to a low during the winter months of each year. Good order offences have recorded an increased of 1% in the current period.