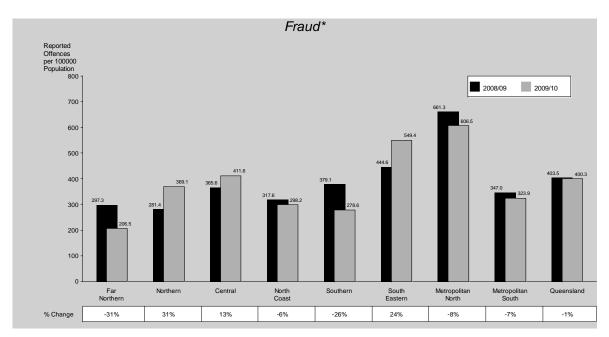

#### Fraud

Queensland recorded an increase in the number of offences per 100,000 persons in most subcategories of fraud offences during the current period: fraud by computer (26%), fraud by credit card offences (11%), Identity fraud offences (52%) and fraud by cheque offences (2%). This resulted in an overall increase of 1% in total fraud offences. Other fraud offences was the only category to record a decrease (9%) in 2009/10.

Of the 18,182 offences reported in 2009/10, 12,870 (71%) were cleared in the same period with a further 2,029 offences cleared from previous periods.

Metropolitan North Region recorded the highest rate of fraud offences despite recording an 8% decrease. Far Northern Region recorded the largest decrease (31%) while Northern Region recorded the greatest increase (31%).

Historically, fraud was unique in that the age of those proceeded against tended to be older when compared with other offence types, though this trend appears to have shifted over recent years. A relatively higher proportion of females commit fraud offences compared with other offence types. Approximately 33% of offenders were female. Males aged twenty-five to twenty-nine years and females aged fifteen to nineteen years were most likely to commit fraud offences. Thirty-one percent of offenders were arrested, while 64% were issued with a notice to appear.