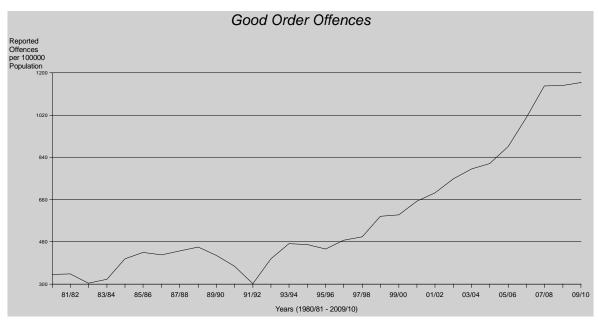

\*\* The Domestic and Family Violence Protection Act 1989 was expanded in March 2003 to include intimate personal, familial and informal care relationships.

While the time series for good order offences records a statistically significant upward trend\*, a strong seasonal influence can also be seen. Offences tend to peak in the summer months and fall to a low during the winter months of each year. Good order offences have recorded an increased of 1% in the current period.