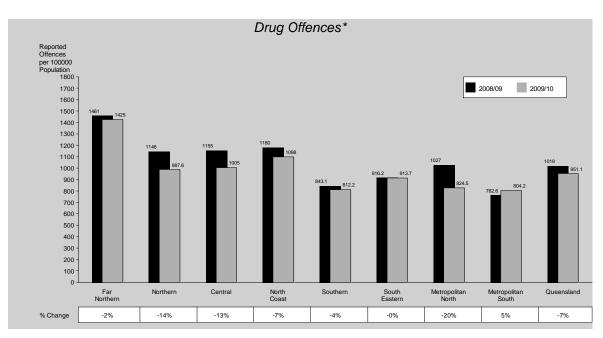

#### Drug Offences

Decreases in three out of five sub-categories of drug offences contributed to an overall decrease of 4%. When taking into account the growth of Queensland's population, drug offences recorded a decrease of 7%.

Far Northern Region recorded the highest rate of drug offences in the State. The only increase was recorded by Metropolitan South Region (5%). The largest decrease (20%) was recorded by Metropolitan North Region and Metropolitan South Region recorded the lowest rate (804 offences per 100,000 persons).