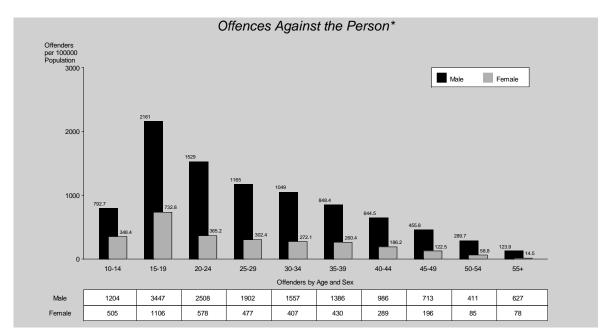

Fifteen to nineteen year old females were most likely to have been victims of offences against the person in 2009/10 followed by ten to fourteen year old females. In the younger age groups (zero to nineteen years), females were more likely than males to be victims of offences against the person. From the age of twenty years, males were more likely than females to be victims. For 58% of victims of solved offences, the offenders were known to them.

More males were proceeded against for offences against the person compared with females. While only 22% of offenders were female, 18% were male aged fifteen to nineteen years. The likelihood of offending peaked in the fifteen to nineteen year age group for both males and females and decreased with increasing age.

Of those who were found to have committed offences against the person, approximately 56% were proceeded against through an arrest with a further 26% proceeded against through the service of a notice to appear.