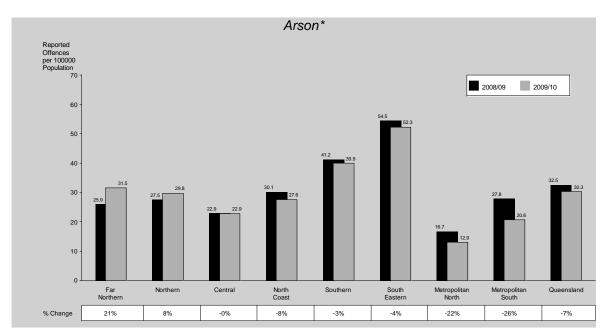

#### Arson

Arson is the lowest in volume of the offences against property categories and, as such, exerts very little influence on the offences against property total. Arson offences decreased by 4% from 2008/09 to 2009/10. The rate of offences decreased by 7%, from 32 to 30 offences per 100,000 persons. Of the 1,375 offences reported in 2009/10, 246 (18%) were cleared in the same period. An additional 42 offences were cleared from previous periods.

Metropolitan North and Metropolitan South Regions recorded decreases of 22% and 26% respectively. The Far Northern Region recorded the largest increase (21%) and Metropolitan North Region recorded the lowest rate (13 offences per 100,000 persons). Similar to previous years, South Eastern Region recorded the highest rate (52 offences per 100,000 persons).

This year, 89% of offenders were male compared to 87% recorded in the previous year. Fifteen to nineteen year old males were most likely to be proceeded against for arson. Approximately 65% of offenders were arrested, 11% cautioned and 19% served with a notice to appear.