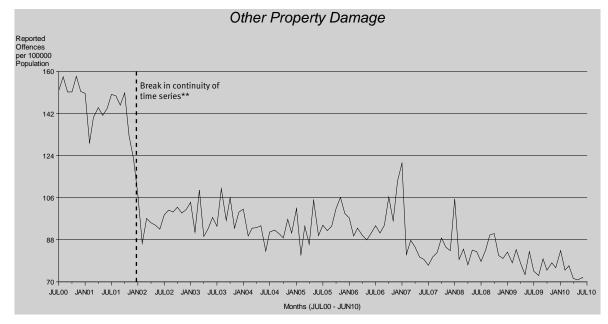

The sharp decrease in the first half of the time series is the result of a change in policy regarding the reporting of other property damage offences. This break in continuity\*\* effectively renders a statistical test invalid. While the change in policy contributed to a 20% decrease in the rate of offences in 2001/02, this downward trend continued for the next eight years.

\*\* Change in policy regarding the recording of property damage offences in conjunction with unlawful entry and unlawful use of motor vehicles has resulted in a break of continuity and, thus, caution should be exercised when looking at offences over time (see Explanatory notes page 158 for further information).