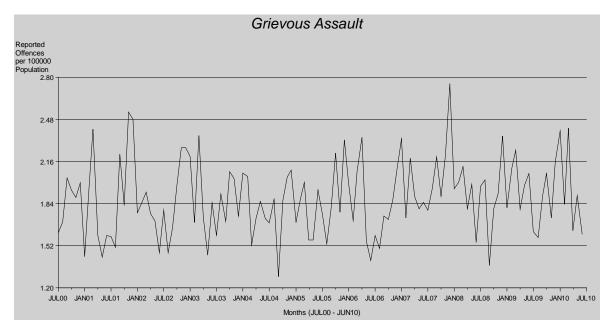

Grievous assault is a small volume offence and, as such, will be subject to marked fluctuations over time. Overall, the rate of grievous assaults has no statistically significant increasing or decreasing trend\* over the ten year period. The seasonal influence is obvious in the time series with the peaks occurring in the summer months.