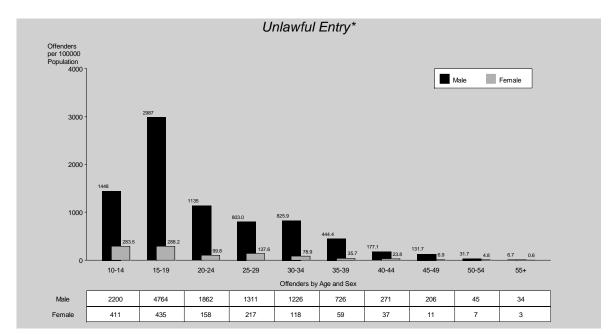

#### Unlawful Entry

The number of unlawful entry offences decreased by 2%. This equates to a 4% reduction in the rate once the growth of the Queensland population is taken into account. Of the 43,537 offences reported to police in 2009/10, 20% were cleared in the same period with a further 1,553 offences cleared from previous periods.

The number of unlawful entry of dwellings decreased by 2%, the number of unlawful entry of shops decreased by 6% and unlawful entry of other premises recorded no change.

Four of the eight regions recorded increases, the largest of which was Northern Region (27%). Northern Region also recorded the highest rate (1,395 offences per 100,000 persons) while North Coast Region recorded the lowest rate (780 offences per 100,000 persons). South Eastern

<sup>1</sup> Percentages have been rounded to the nearest whole number. Therefore, although the percentages are correct, they do not add to 100%.

Region recorded the largest decrease of 18% in the period under review.

Most unlawful entry offences were committed by young males. In fact, 90% of offenders were male and approximately 63% were male aged under twenty-five years. Of all offenders proceeded against for unlawful entry offences, 56% were arrested, 13% cautioned and 26% served with a notice to appear.