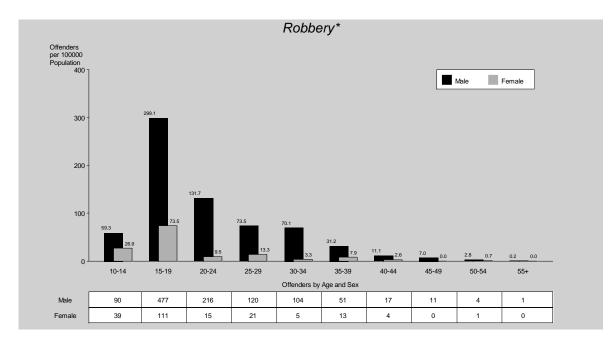

#### Robbery

A decrease of 15% in the number of armed robberies reported to police in 2009/10 led to

an overall 3% decrease in the number of robbery offences reported in the year under review. A total of 1,815 offences were reported to police, which equates to a rate of 40 offences per 100,000 persons. Of these, 992 (55%) were cleared in the period in which they were reported, with an additional 155 offences cleared from previous periods.

The rates of robbery increased steadily since the early 1980's, peaking in 1998/99. Since 1998/99 the rate of robbery offences has been showing a decreasing trend. The number of reported unarmed robbery recorded a 9% increase while armed robbery recorded a decrease of 15% (Figure 3).

Figure 3: Reported robbery offences, Queensland, 2005/06 to 2009/10

Robbery offences tend to occur more frequently in the south-east corner of the State as was the case in 2009/10. North Coast Region recorded the largest increase of 11% and South Eastern Region recorded the highest rate of robbery in the State. Metropolitan South Region recorded the greatest decrease of 20%, Central Region recorded the lowest rate in the State.

For every age group, males were more likely than females to be victims of robbery, with males aged fifteen to nineteen years most likely to be victims. Males were victim to robbery in 73% of all cases reported to police. For the majority of victims (83%) of solved robbery offences, the offender was unknown to them.

Males were significantly more likely than females to commit robbery offences (84% of offenders were male) and 74% of total offenders were aged between fifteen and twenty-nine years. Of those proceeded against for robbery offences, 83% were arrested and 9% issued with a notice to appear.