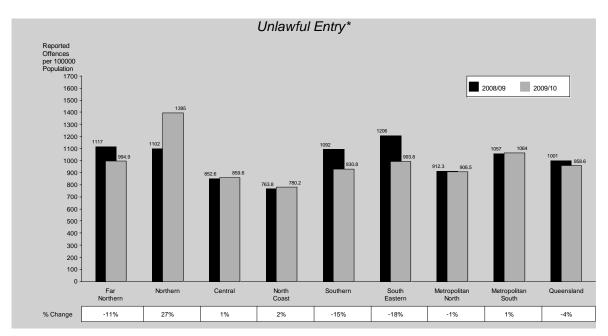

#### Unlawful Entry

The number of unlawful entry offences decreased by 2%. This equates to a 4% reduction in the rate once the growth of the Queensland population is taken into account. Of the 43,537 offences reported to police in 2009/10, 20% were cleared in the same period with a further 1,553 offences cleared from previous periods.

The number of unlawful entry of dwellings decreased by 2%, the number of unlawful entry of shops decreased by 6% and unlawful entry of other premises recorded no change.

Four of the eight regions recorded increases, the largest of which was Northern Region (27%). Northern Region also recorded the highest rate (1,395 offences per 100,000 persons) while North Coast Region recorded the lowest rate (780 offences per 100,000 persons). South Eastern

<sup>1</sup> Percentages have been rounded to the nearest whole number. Therefore, although the percentages are correct, they do not add to 100%.

Region recorded the largest decrease of 18% in the period under review.