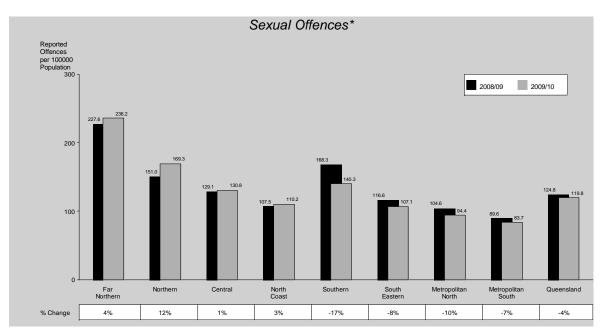

#### Sexual Offences

Sexual offences are particularly affected by an unpredictable variability in the reported rates due to the fact that offences occurring decades ago are still being reported to police. As offences are counted against the period in which they are reported, rather than when they occurred, increases in crime statistics do not always equate to an increase in victimisation.

The number of sexual offences reported to police in 2009/10 decreased by 1% from the number reported in the previous financial year. The number reported equates to a rate of 120 offences reported per 100,000 persons. The decrease in the rate is attributable to a decrease of 8% in rape and attempted rape offences and 3% other sexual offences. Of those offences reported in 2009/10, 4,114 (76%) were cleared, with an additional 846 offences cleared from previous periods.

Four of the eight regions recorded decreases in sexual offences with Southern Region recording the largest decrease of 17%. Northern Region recorded the greatest increase of 12% while Metropolitan South Region recorded the lowest rate.

The Sexual Offence category is one of two offence categories for which there are more female victims than male (84% of victims were female). Females aged between ten and nineteen years were most likely to be victims of sexual offences. Females in this age group comprise 46% of total victims. For 73% of victims of solved offences, the offender was known to them. In 31% of solved cases, the offender was a family member.