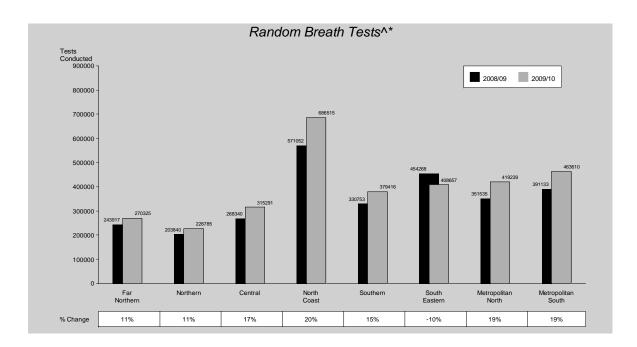

Please note that the traffic and related offences category referred to above includes dangerous operation of a vehicle, drink driving, disqualified driving and Interfere with the mechanism of a motor vehicle only. For information on Speed and Red Light Camera Notices or Random Breath Tests please refer to the traffic section on pages 135-137.