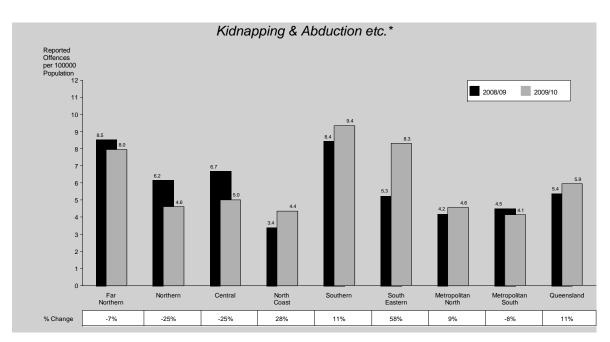

This time series is subject to the fluctuations that occur in small volume offence categories. The rates of kidnapping and abduction etc. offences have been steadily decreasing over the ten year period of the time series and records a statistically significant decreasing trend\*.