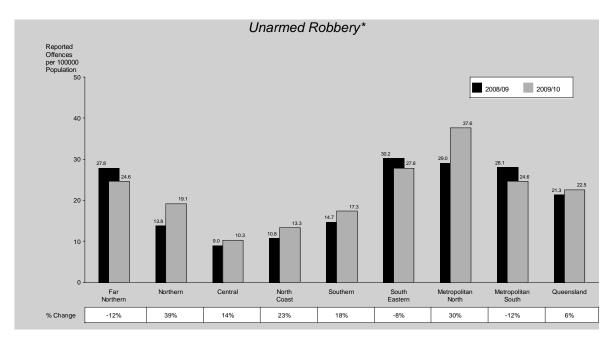

Rates of unarmed robbery have recorded fluctuations over time. Since recording a peak in 2000/01 the rate of unarmed robbery has continued to record an overall downward trend\*. During the current period, unarmed robbery recorded an increase of 6%.