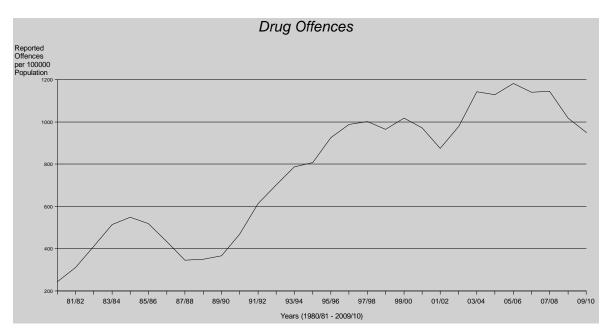

A statistically significant increasing trend\* was detected for this time series over the ten year period. Following a slight decrease in the rate of drug offences from early 2000 to end 2001, rates again increased in 2003/04. The spike in the middle of the time series was the result of over 2100 offences laid against a single offender in October 2003. The State recorded a decrease of 7% in the current period.