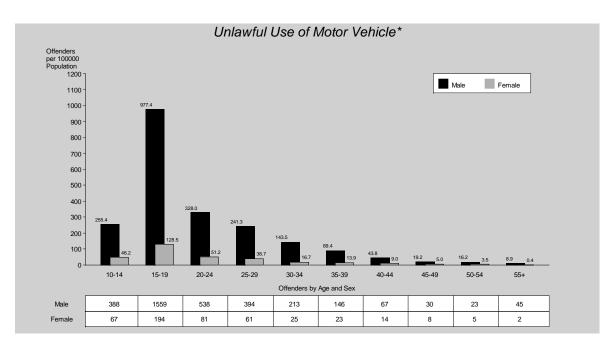

#### Unlawful Use of Motor Vehicle

The rate of unlawful use of motor vehicle offences decreased by 9% in 2009/10 following a sizeable decrease of 7% reported in 2008/09. This reduction is equivalent to 635 fewer offences reported during 2009/10.

In 2009/10, 8,890 unlawful use of motor vehicle offences were reported to police. Of these, 2,677 (30%) were cleared during this period, with an additional 478 offences cleared from previous periods (note: for recovery rates see Glossary, page 159). In 2009/10, unlawful use of motor vehicle offences were reported at a rate of 196 offences for every 100,000 persons.

Far Northern and Central Regions were the only two areas to record increases of 2% and 7% respectively. North Coast and South Eastern Regions recorded the largest decreases while North Coast Region recorded the lowest rate of 122 offences per 100,000 persons.

Males aged fifteen to nineteen years were most likely to commit unlawful use of motor vehicle offences (40% of male offenders were in this group). Forty-five percent of all offenders were aged fifteen to nineteen years. Approximately 60% of offenders were arrested and 26% were served with a notice to appear.