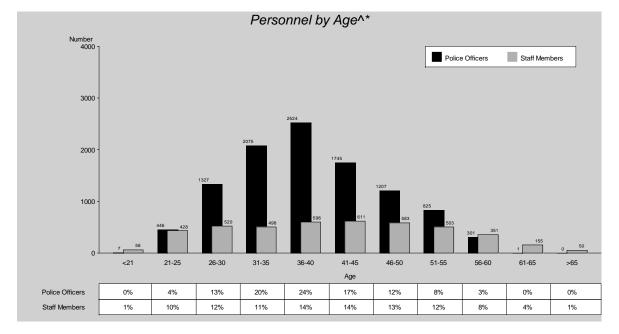

The rate of unlawful entry with intent – dwelling has been steadily decreasing from 2001 to the extent that an overall statistically significant decreasing trend\* was detected. The rate continued to decrease reflecting a 4% reduction in the current review period. The fact that this offence is subject to seasonal variation is evidenced in the graph above.

Over the ten years, the rate of unlawful entry shops offences has been significantly decreasing\*. Unlawful entry - shops offences recorded an 8% decrease for 2009/10 financial year. This follows a 1% decrease recorded in the previous year.