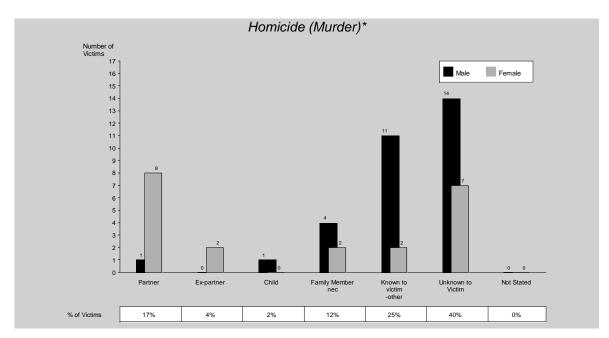

#### Homicide (Murder)

Homicide (murder) is a small volume offence category and, as such, is subject to sizeable fluctuations from one year to the next and from region to region.

The number of homicide (murder) offences increased by 9 offences in Queensland for 2009/10 compared with 2008/09. Of the 56 homicides reported to police in 2009/10, 50 (89%) were cleared in the same period. An additional 6 offences were cleared from previous periods.

Northern and Metropolitan North Regions recorded the highest increase and South Eastern Region recorded the largest decrease of homicide (murder) offences within the State.The highest rate was recorded by Far Northern and Northern Regions and the lowest rate was recorded by Metropolitan South Region.

This year, 57% of the victims of homicide (murder) were male. The highest rate of homicide (murder) offences occurred for males in the fifty to fifty-four

year age group which recorded a rate of 4 offences per 100,000 resident persons. In 60% of solved cases, the offender was known to the victim.

Males were significantly more likely than females to commit homicide (murder) (86%). In 2009/10, males aged twenty to twenty-four years were most likely to offend. In 95% of cases, the offender was proceeded against through an arrest.