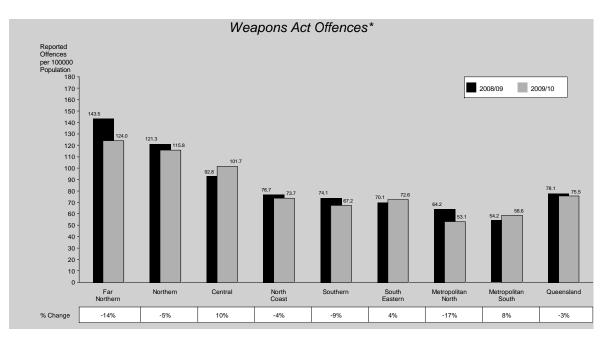

#### Weapons Act Offences

The number of weapons act offences decreased by 1% from 3,455 offences reported in 2008/09 to 3,429 offences reported in 2009/10. The overall decrease is attributable to decreases in three of the five weapons sub-categories. Decreases were recorded in weapons act offences – other (10%), fall in unlawful possn firearm – other (8%) and bomb possn and/or use of offences (5%).

Five of the eight regions recorded decreases in weapons act offences during the 2009/10 financial year. Far Northern and Metropolitan North Regions recorded the largest decrease of 14% and 17% respectively. During 2009/10, Far Northern Region recorded the highest rate of 124 offences per 100,000 persons while Metropolitan North Region recorded the lowest rate of 53 offences per 100,000 persons.