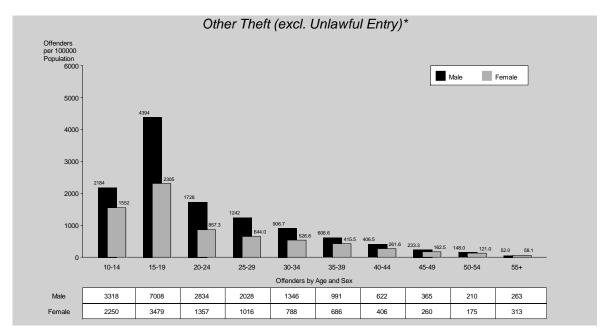

#### Other Theft (excluding Unlawful Entry)

Other theft (excluding unlawful entry) offences increased by 5% from 2008/09 to 2009/10. This category is the highest in volume of the offences against property categories and thus exerts a significant influence on property crime as a total. In 2009/10, 86,089 other theft offences were reported to police, of which 30% were cleared during this period. A further 2,742 were cleared from previous periods.

Three of the four sub-categories of other theft offences recorded increases in the number of offences reported: steal from vehicles (6%), shop stealing (15%) and stealing from dwellings (12%). Approximately 75% of shop stealing offences were cleared during the 2009/10 period, making this the highest clearance rate within the other theft sub-categories.

The highest rate of other theft (excluding unlawful entry) occurred in Northern Region while the lowest rate was recorded in Central Region in the year under review. Northern Region recorded the highest increase (17%) and Southern Region recorded the largest decrease (1%) of other theft (excluding unlawful entry) offences during 2009/10.

The proportion of female offenders for other theft was higher than for most other offence types at 36%, or just over one third. For both males and females, those in the fifteen to nineteen year age group were most likely to commit other theft offences. Arrest rates are low for this offence type at 26%, while 50% were served with a notice to appear and 20% (mostly juvenile) were cautioned. Ninety-eight percent of offenders cautioned were juvenile (i.e. aged between ten and sixteen years).