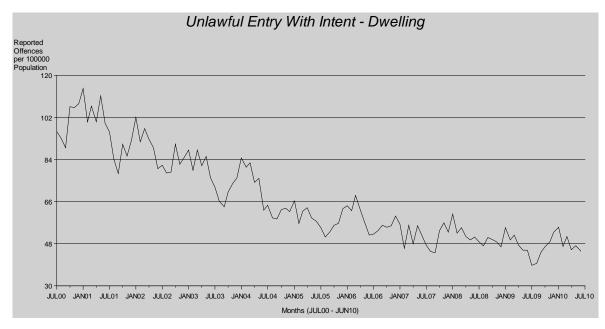

The rate of unlawful entry with intent – dwelling has been steadily decreasing from 2001 to the extent that an overall statistically significant decreasing trend\* was detected. The rate continued to decrease reflecting a 4% reduction in the current review period. The fact that this offence is subject to seasonal variation is evidenced in the graph above.