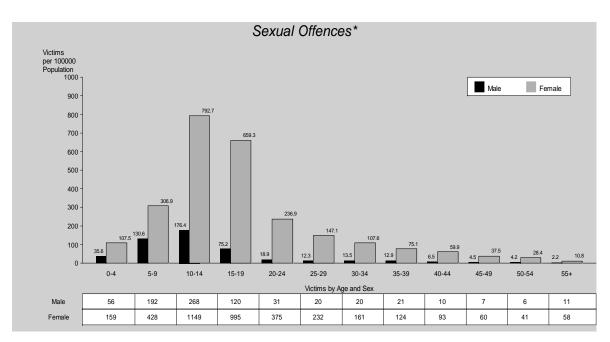

#### Sexual Offences

Sexual offences are particularly affected by an unpredictable variability in the reported rates due to the fact that offences occurring decades ago are still being reported to police. As offences are counted against the period in which they are reported, rather than when they occurred, increases in crime statistics do not always equate to an increase in victimisation.

The number of sexual offences reported to police in 2009/10 decreased by 1% from the number reported in the previous financial year. The number reported equates to a rate of 120 offences reported per 100,000 persons. The decrease in the rate is attributable to a decrease of 8% in rape and attempted rape offences and 3% other sexual offences. Of those offences reported in 2009/10, 4,114 (76%) were cleared, with an additional 846 offences cleared from previous periods.

Four of the eight regions recorded decreases in sexual offences with Southern Region recording the largest decrease of 17%. Northern Region recorded the greatest increase of 12% while Metropolitan South Region recorded the lowest rate.

The Sexual Offence category is one of two offence categories for which there are more female victims than male (84% of victims were female). Females aged between ten and nineteen years were most likely to be victims of sexual offences. Females in this age group comprise 46% of total victims. For 73% of victims of solved offences, the offender was known to them. In 31% of solved cases, the offender was a family member.

In total, 92 females committed sexual offences in 2009/10. Thus, 96% of offenders were male. The age distribution of male offenders is unique for this offence type in that the distribution is almost uniform across all age groups with the exception of fifteen to nineteen year olds. The number of offenders is only slightly lower in the older age groups, with males aged fifty years and over representing 16% of all sexual offenders. For those proceeded against, 59% were arrested and 12% were served with a notice to appear.