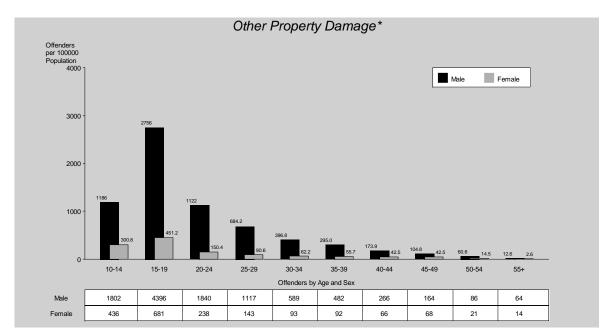

#### Other Property Damage

The number of other property damage offences reported 2009/10 decreased (6%) when compare to the previous financial year. The rate of offences decreased by 8%, from 965 to 887 offences per 100,000 persons. Of those offences reported to police in 2009/10, 11,654 (29%) were cleared during this period, with an additional 1,297 offences cleared from previous time periods.

Northern Region recorded the highest rate of 1,155 offences per 100,000 persons. The largest decrease was recorded by South Eastern Region (12%). Metropolitan South Region recorded the lowest rate of other property damage offences (726 offences per 100,000 persons). As with most offence types, fifteen to nineteen year old males were most likely to be proceeded against for other property damage offences. Only 15% of offenders were female and only 16% of offenders were aged thirty years or more. In total, 35% of offenders were arrested for this offence type, 15% were cautioned and 44% were served with a notice to appear.