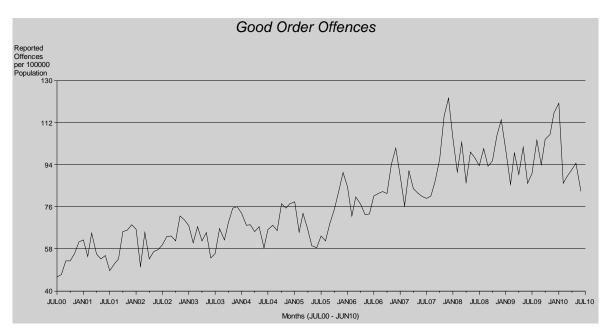

#### Good Order Offences

Good order offences increased by 4% from 2008/09 to 2009/10. A total of 52,670 offences were detected by police which equates to a rate of 1,160 offences for every 100,000 persons. An increase in fare evasion and public nuisance offences contributed to the overall increase. Public nuisance offences, being the largest sub-category, had the most impact on the outcome.

Metropolitan South Region recorded the largest increase of 22% however the region recorded the lowest rate for good order offences. Higher rates are generally seen in the northern regions and this occurred again in 2009/10. Similarly, the lowest rate traditionally occurs in Metropolitan South Region and the current year was consistent.

\*\* The Domestic and Family Violence Protection Act 1989 was expanded in March 2003 to include intimate personal, familial and informal care relationships.

While the time series for good order offences records a statistically significant upward trend\*, a strong seasonal influence can also be seen. Offences tend to peak in the summer months and fall to a low during the winter months of each year. Good order offences have recorded an increased of 1% in the current period.