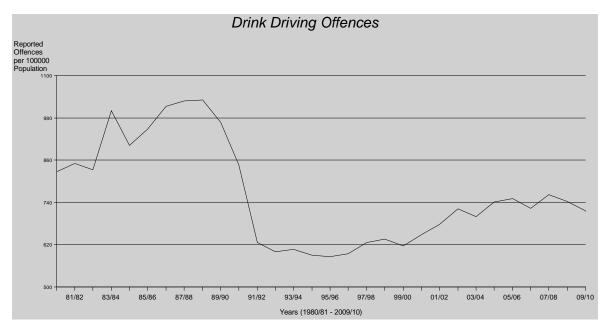

Overall, a statistically significant increasing trend\* was detected in the time series. Following decreases in 2006/07, 2007/08 and 2008/09 of 6%, 7% and 3% respectively, an increase of 5% in the period under review.