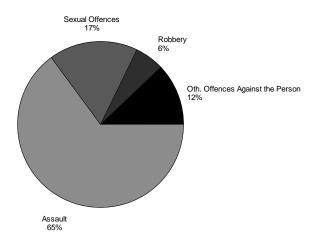

#### Offences Against the Person

The broad offence group of offences against the person is comprised of a number of different offence categories, with the volume of offences reported differing significantly across categories. For example, assaults account for 65% of offences against the person (Figure 1) while homicide (murder) accounts for less than 1%. Thus, assault offences tend to dominate offences against the person, while homicide (murder) will have little effect on the overall total.

#### Assault

Assaults comprise approximately 65% of total offences against the person. As such, they tend to dominate this broad offence group. The number of assaults in Queensland increased by 3% from 2008/09 to 2009/10. This equates to a rate of 452 offences per 100,000 persons in 2009/10.