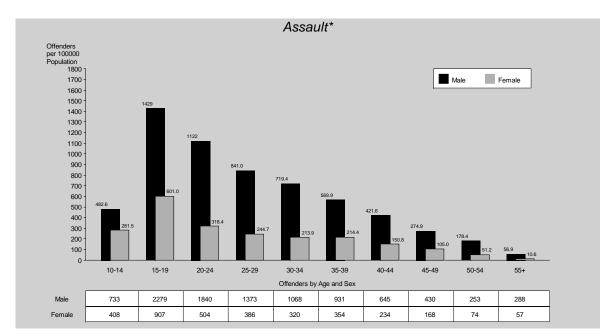

For all age groups except zero to four years, males were more likely than females to be victims of assault. Males aged fifteen to twenty-nine were most likely to be victims. From age thirty, the rate of victimisation for males decreased steadily. The age of victimisation for females peaked at the fifteen to nineteen year age cohort. From this age, victimisation decreased respectively for each age group. For 55% of victims of solved offences, the offender was known to them.

Across all age groups, males were also more likely to commit offences of assault (74% of offenders were male). Males aged fifteen to nineteen years were most likely to offend. Of those people proceeded against, 53% were arrested and 31% were served with a notice to appear.