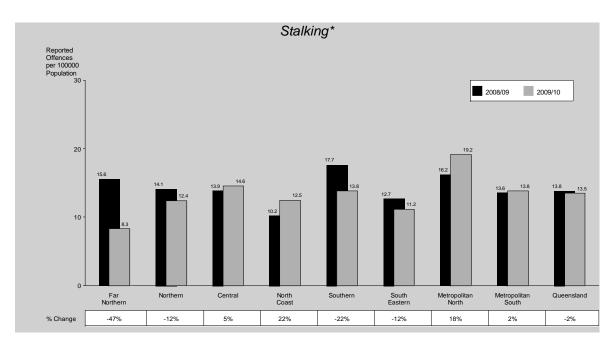

As can be seen in the graph above, the time series displays a statistically significant decreasing trend\* over the ten year period. The State recorded a 2% decrease in stalking offences during the 2009/10 financial year.