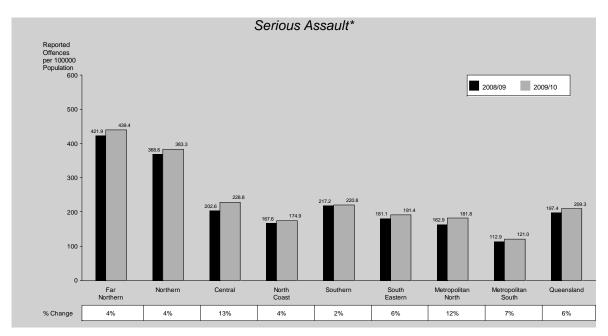

#### Assault

Assaults comprise approximately 65% of total offences against the person. As such, they tend to dominate this broad offence group. The number of assaults in Queensland increased by 3% from 2008/09 to 2009/10. This equates to a rate of 452 offences per 100,000 persons in 2009/10.

The overall increase in the rate of assaults is attributable to increases in serious assault and serious assault (other). Of the 20,513 assaults reported to police in 2009/10, 16,064 (78%) were cleared in the same period with a further 1,943 offences cleared from previous periods.

Figure 2: Reported assaults, Queensland, 2005/06 to 2009/10

Higher rates of serious assault were seen between 2005/06 and 2006/07 (Figure 2). A possible explanation for this is a broadening of the definition of serious assault to include, for example, assault of a person aged sixty years or more, assault on physically impaired people and assaulting a police officer in the execution of duty.

The seasonal influence on the occurrence of assaults can be seen clearly in monthly crime trends (see page 19). These offences peak around December of each year and fall to a low around July.

As with previous years, Far Northern and Northern Regions recorded the highest rates of assault in the State while Metropolitan South Region recorded the lowest. Metropolitan North Region recorded the largest increase in the rate of assault.