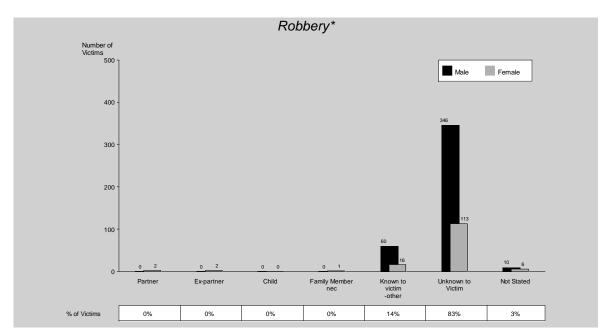

#### Robbery

A decrease of 15% in the number of armed robberies reported to police in 2009/10 led to

an overall 3% decrease in the number of robbery offences reported in the year under review. A total of 1,815 offences were reported to police, which equates to a rate of 40 offences per 100,000 persons. Of these, 992 (55%) were cleared in the period in which they were reported, with an additional 155 offences cleared from previous periods.

For every age group, males were more likely than females to be victims of robbery, with males aged fifteen to nineteen years most likely to be victims. Males were victim to robbery in 73% of all cases reported to police. For the majority of victims (83%) of solved robbery offences, the offender was unknown to them.

Males were significantly more likely than females to commit robbery offences (84% of offenders were male) and 74% of total offenders were aged between fifteen and twenty-nine years. Of those proceeded against for robbery offences, 83% were arrested and 9% issued with a notice to appear.