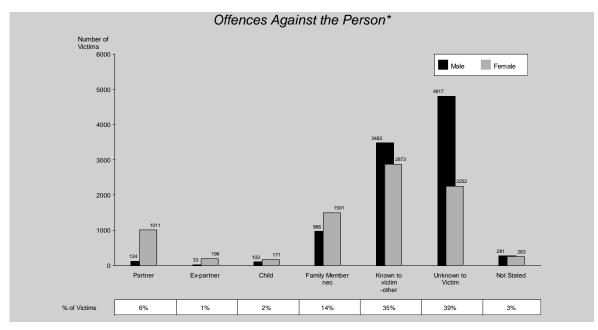

Fifteen to nineteen year old females were most likely to have been victims of offences against the person in 2009/10 followed by ten to fourteen year old females. In the younger age groups (zero to nineteen years), females were more likely than males to be victims of offences against the person. From the age of twenty years, males were more likely than females to be victims. For 58% of victims of solved offences, the offenders were known to them.