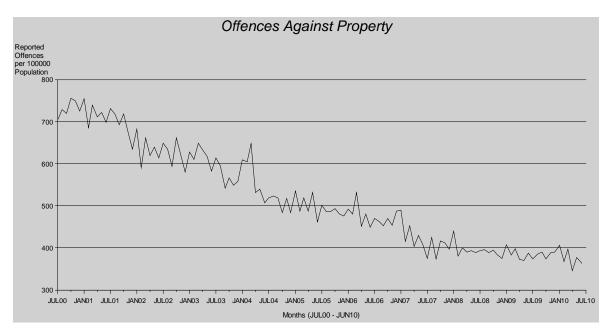

The offences against property time series has historically been reasonably stable, though since January 2001, has a statistically significant downward trend\* being detected. This is a large volume offence group and, as such, increases or decreases are usually small in the overall context. The rate of offences against property has decreased over the last nine years. In the current time period, offences against property decreased by 2%