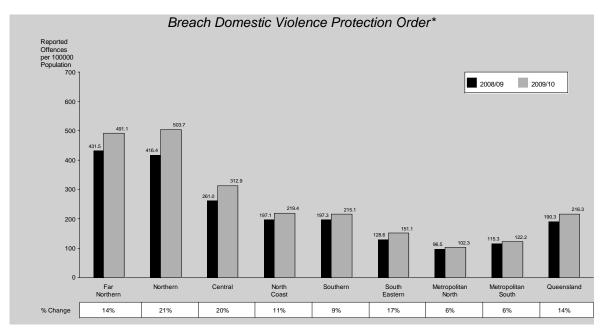

#### Breach of Domestic Violence Protection Orders

Breach of domestic violence protection orders are a breach of a court order and, as such, are classed as "Regina" offences; hence, the inclusion under other offences and not offences against the person.

The 2009/10 financial year saw a 17% increase in the number of breach of domestic violence protection orders. A total of 9,822 offences were reported to police, equating to a rate of 216 offences per 100,000 persons.

Metropolitan Regions recorded the lowest rate of Breach of Domestic Violence Protection Order offences in the State, while the northern regions again recorded the highest. Northern Region recorded the largest increase (21%) and also recorded the highest rate at 504 offences per 100,000 persons.