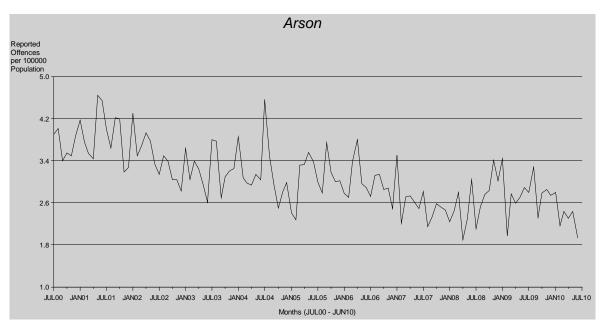

Over the ten years of the time series, a statistically significant downward trend\* was detected for arson offences. For the year under review, the rate of arson offences decreased by 7% from 32 to 30 offences per 100,000 persons.