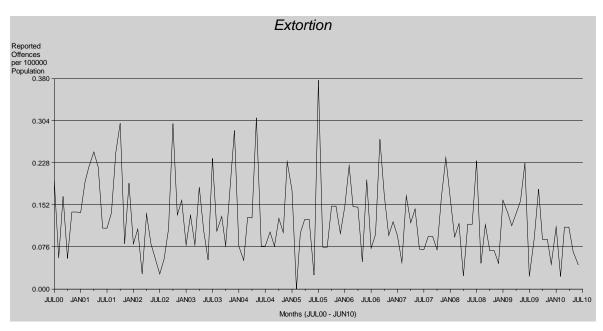

Extortion is the lowest in volume of the offences against the person categories and, as such, is prone to random variations from month to month. Overall, no statistically significant increasing or decreasing\* trend was detected over the ten year period. During the current period, the State recorded a decrease of 35%.