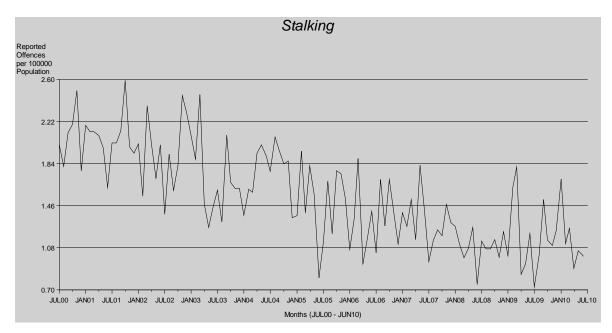

As can be seen in the graph above, the time series displays a statistically significant decreasing trend\* over the ten year period. The State recorded a 2% decrease in stalking offences during the 2009/10 financial year.