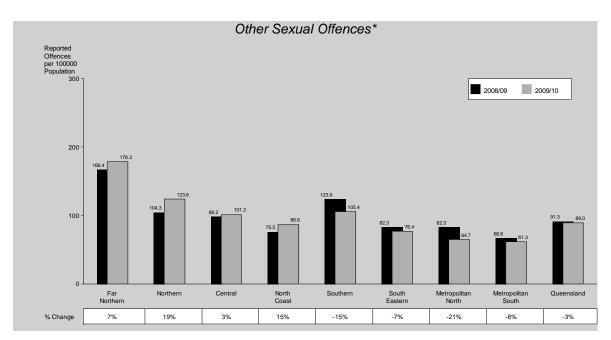

The number of sexual offences reported to police in 2009/10 decreased by 1% from the number reported in the previous financial year. The number reported equates to a rate of 120 offences reported per 100,000 persons. The decrease in the rate is attributable to a decrease of 8% in rape and attempted rape offences and 3% other sexual offences. Of those offences reported in 2009/10, 4,114 (76%) were cleared, with an additional 846 offences cleared from previous periods.

Four of the eight regions recorded decreases in sexual offences with Southern Region recording the largest decrease of 17%. Northern Region recorded the greatest increase of 12% while Metropolitan South Region recorded the lowest rate.