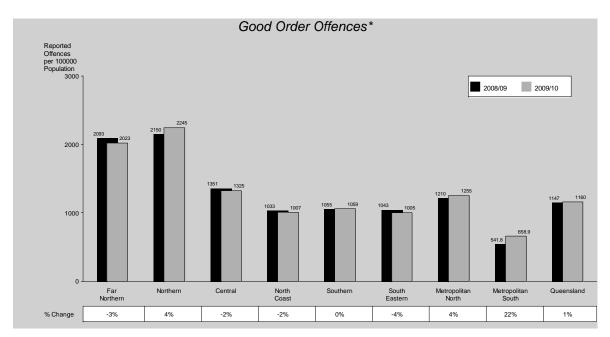

#### Good Order Offences

Good order offences increased by 4% from 2008/09 to 2009/10. A total of 52,670 offences were detected by police which equates to a rate of 1,160 offences for every 100,000 persons. An increase in fare evasion and public nuisance offences contributed to the overall increase. Public nuisance offences, being the largest sub-category, had the most impact on the outcome.

Metropolitan South Region recorded the largest increase of 22% however the region recorded the lowest rate for good order offences. Higher rates are generally seen in the northern regions and this occurred again in 2009/10. Similarly, the lowest rate traditionally occurs in Metropolitan South Region and the current year was consistent.