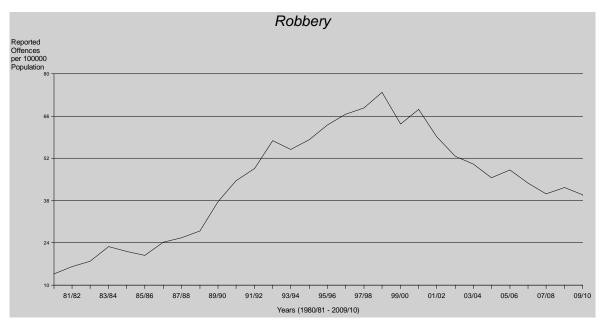

#### Robbery

A decrease of 15% in the number of armed robberies reported to police in 2009/10 led to

an overall 3% decrease in the number of robbery offences reported in the year under review. A total of 1,815 offences were reported to police, which equates to a rate of 40 offences per 100,000 persons. Of these, 992 (55%) were cleared in the period in which they were reported, with an additional 155 offences cleared from previous periods.

The rates of robbery increased steadily since the early 1980's, peaking in 1998/99. Since 1998/99 the rate of robbery offences has been showing a decreasing trend. The number of reported unarmed robbery recorded a 9% increase while armed robbery recorded a decrease of 15% (Figure 3).

Figure 3: Reported robbery offences, Queensland, 2005/06 to 2009/10

Robbery offences tend to occur more frequently in the south-east corner of the State as was the case in 2009/10. North Coast Region recorded the largest increase of 11% and South Eastern Region recorded the highest rate of robbery in the State. Metropolitan South Region recorded the greatest decrease of 20%, Central Region recorded the lowest rate in the State.

Rates of robbery offences decreased noticeably from early 2001 to 2002. Since 2003, rates of

robbery offences continued to decrease and has recorded a significantly\* downward trend.

Although the overall trend in the rate of armed robbery has been decreasing significantly\* since 2000/01, the time series recorded an increase in 2005/06 (12%) and 2008/09 (13%). However, armed robbery has recorded a decreased of 17% in the current period under review.

Rates of unarmed robbery have recorded fluctuations over time. Since recording a peak in 2000/01 the rate of unarmed robbery has continued to record an overall downward trend\*. During the current period, unarmed robbery recorded an increase of 6%.