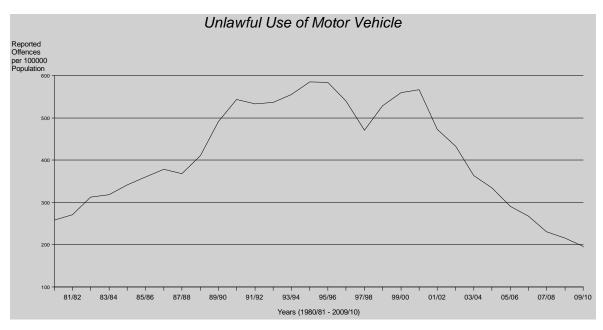

Overall, a statistically significant decreasing trend\* was detected for the unlawful use of motor vehicle time series. As with other offences against property, the substantive decreases recorded in the rate of unlawful use of motor vehicle offences over the last nine years is apparent at the end of the time series. Following a sizeable decrease in 2008/09 of 7%, the rate of offences fell a further 9% in the current period.