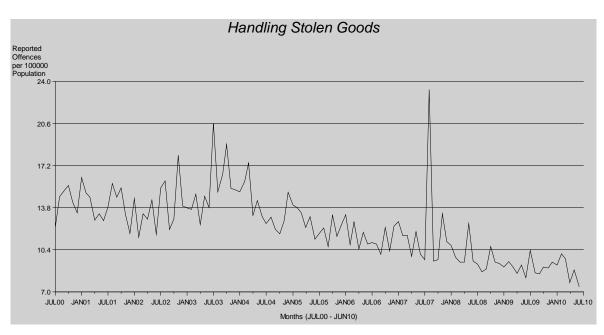

#### Handling Stolen Goods

Handling stolen goods offences recorded an increase in the number of offences reported. The rate of offences decreased by 2%, from 107 to 105 offences per 100,000 persons. Of the total 4,785 offences reported to police in 2009/10, 4,383 (92%) were cleared in the same period, with a further 194 offences cleared from previous periods.

Metropolitan North Region recorded the highest rate of handling stolen goods offences while Northern Region recorded the largest increase (35%). Southern Region recorded the lowest rate and also recorded the greatest decrease (22%) in the year under review.

As with most offence categories, males were most likely to commit handling stolen goods offences (74% of offenders were male) and males in the fifteen to nineteen year age group were most likely to offend. Offenders were more likely to be served with a notice to appear (55%) although 36% were arrested.

A statistically significant decreasing trend\* is evident in the handling stolen goods time series. Over the last 12 months, the rate of offences decreased by 2% after having decreased by 21% during 2008/09. One offender was responsible for the spike in July 2003 being charged with 171 offences. The spike in 2008/09 period was the result of 470 offences preferred against two offenders during August 2007.