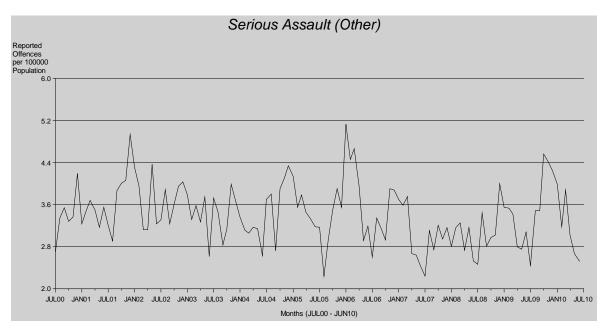

Serious assault (other) has a significantly decreasing trend\* over the ten year period. Although less apparent than for the other subcategories of assault, the peaks and troughs reflect the strong seasonal influence exerted on the time series with the higher rates occurring in the summer months.