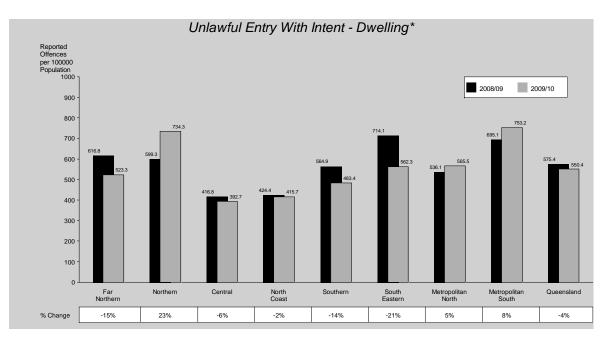

The rate of unlawful entry with intent – dwelling has been steadily decreasing from 2001 to the extent that an overall statistically significant decreasing trend\* was detected. The rate continued to decrease reflecting a 4% reduction in the current review period. The fact that this offence is subject to seasonal variation is evidenced in the graph above.