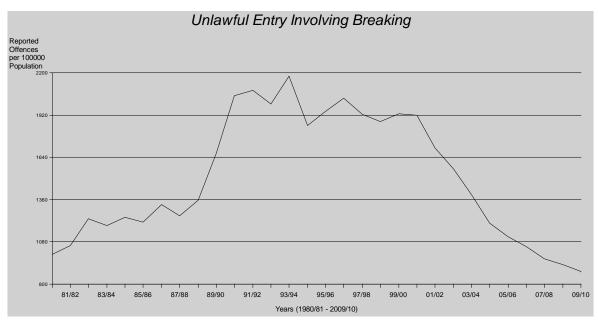

Overall, there was a statistically significant decreasing trend detected\* for unlawful entry. In the current period, the rate of unlawful entry offences decreased by 4% following on from a decrease of 4% in the 2008/09 financial year.