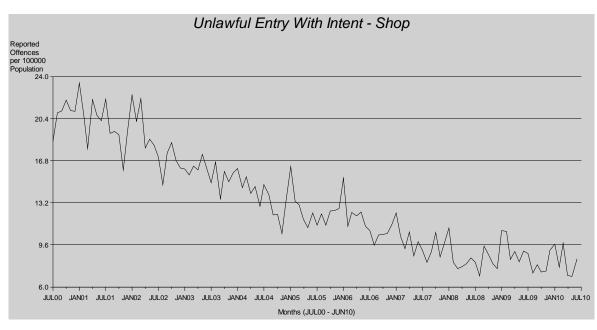

Over the ten years, the rate of unlawful entry shops offences has been significantly decreasing\*. Unlawful entry - shops offences recorded an 8% decrease for 2009/10 financial year. This follows a 1% decrease recorded in the previous year.