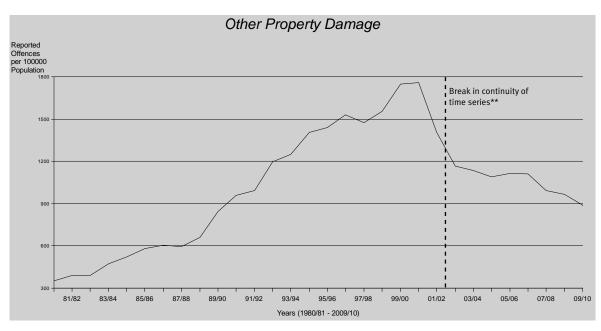

The sharp decrease in the first half of the time series is the result of a change in policy regarding the reporting of other property damage offences. This break in continuity\*\* effectively renders a statistical test invalid. While the change in policy contributed to a 20% decrease in the rate of offences in 2001/02, this downward trend continued for the next eight years.

\*\* Change in policy regarding the recording of property damage offences in conjunction with unlawful entry and unlawful use of motor vehicles has resulted in a break of continuity and, thus, caution should be exercised when looking at offences over time (see Explanatory notes page 158 for further information).