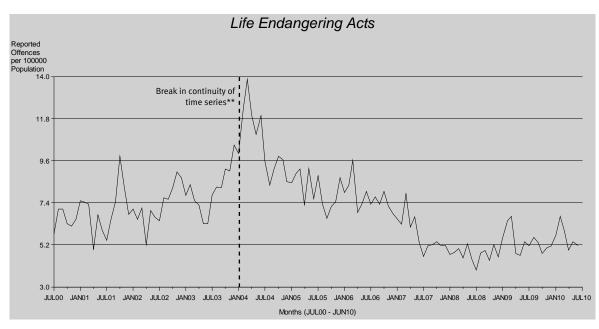

Due to a review conducted in January 2004 by the Crime and Misconduct Commission, the recording of child abuse cases has undergone changes\*\*. The rate of life endangering acts offences have been steadily decreasing since April 2004 and records a statistically significant decreasing trend\* over the ten year period.