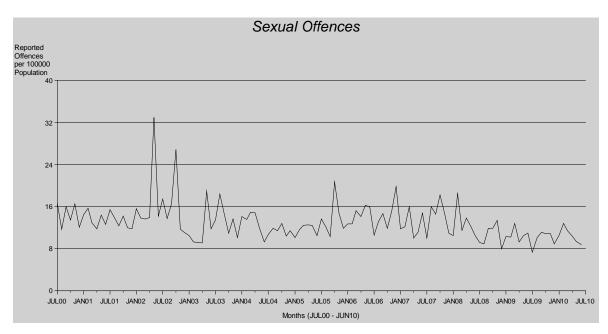

The spikes in the sexual offences time series are the result of large numbers of offences being reported to police. All are due to single offenders who were responsible for multiple offences for incidents occurring over a number of years. Overall, this time series records a statistically significant decreasing trend\*.

The break in continuity of the rape and attempted rape time series involved a broadening of the definition of rape (Criminal Law Amendment Act, 1997; changes to the Criminal Code, 2000)\*\*. As such, care should be exercised when comparing data prior to and following these changes as is recorded by the marked increase in offences following the break in continuity. These increases have resulted in a statistically significant upward trend\* detected overall.

Single offenders were charged with in excess of 660 and 400 other sexual offences for incidents which occurred over a period of time. The charges were preferred in May and October 2002 respectively resulting in the first and second large spikes in the time series. Multiple reports relating to historical offences with large counts were responsible for the spikes in October 2005 and December 2006.

- \*\* The introduction of the Criminal Law Amendment Act, 1997 resulted in a broadening of the definition of rape and attempted rape and the narrowing of other sexual offences; further changes to the Criminal Code (October, 2000) resulted in an even broader definition of rape and attempted rape and a subsequent narrowing of other sexual offences.
- \* The result is significant at the 1% level of confidence, using Kendall's rank order correlation test. See page 17 for further information.