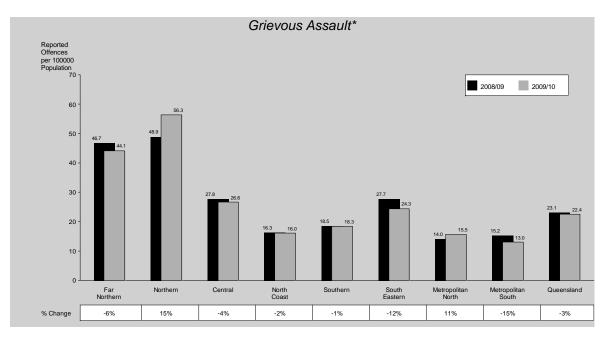

Grievous assault is a small volume offence and, as such, will be subject to marked fluctuations over time. Overall, the rate of grievous assaults has no statistically significant increasing or decreasing trend\* over the ten year period. The seasonal influence is obvious in the time series with the peaks occurring in the summer months.