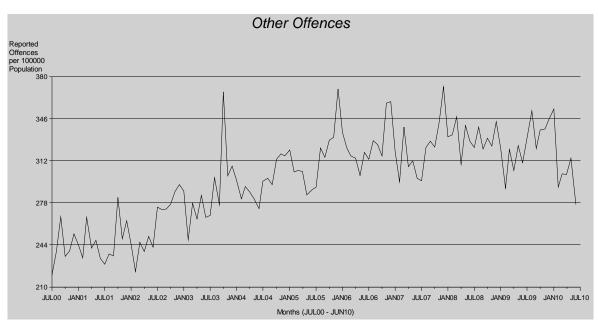

Other offences are generally detected by police rather than reported to police. As such, any rise in other offences is usually regarded as a positive result. As is evidenced in the graph above, a statistically significant upward trend\* was detected. The State recorded no change in the rate of other offences in the period under review.