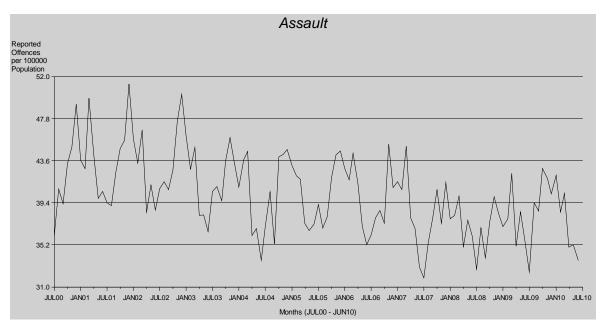

Assault is the largest in volume of the offences against the person categories. There was a statistically significant decreasing trend\* detected for the 2009/10 period. Assault offences are subject to strong seasonal influences, which are evident in the time series, with a higher rate of offences occurring over the summer months and a lower number of offences occurring in the winter.