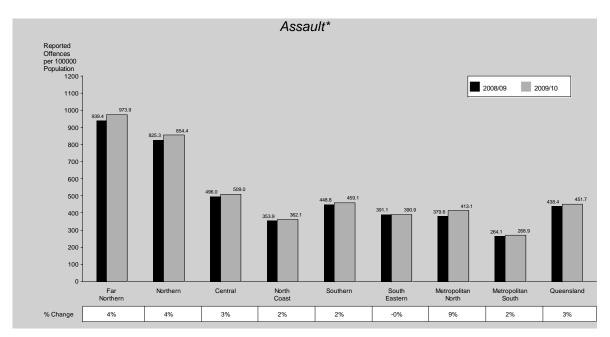

#### Assault

Assaults comprise approximately 65% of total offences against the person. As such, they tend to dominate this broad offence group. The number of assaults in Queensland increased by 3% from 2008/09 to 2009/10. This equates to a rate of 452 offences per 100,000 persons in 2009/10.

The overall increase in the rate of assaults is attributable to increases in serious assault and serious assault (other). Of the 20,513 assaults reported to police in 2009/10, 16,064 (78%) were cleared in the same period with a further 1,943 offences cleared from previous periods.

Figure 2: Reported assaults, Queensland, 2005/06 to 2009/10

Higher rates of serious assault were seen between 2005/06 and 2006/07 (Figure 2). A possible explanation for this is a broadening of the definition of serious assault to include, for example, assault of a person aged sixty years or more, assault on physically impaired people and assaulting a police officer in the execution of duty.

The seasonal influence on the occurrence of assaults can be seen clearly in monthly crime trends (see page 19). These offences peak around December of each year and fall to a low around July.

As with previous years, Far Northern and Northern Regions recorded the highest rates of assault in the State while Metropolitan South Region recorded the lowest. Metropolitan North Region recorded the largest increase in the rate of assault.

For all age groups except zero to four years, males were more likely than females to be victims of assault. Males aged fifteen to twenty-nine were most likely to be victims. From age thirty, the rate of victimisation for males decreased steadily. The age of victimisation for females peaked at the fifteen to nineteen year age cohort. From this age, victimisation decreased respectively for each age group. For 55% of victims of solved offences, the offender was known to them.

Across all age groups, males were also more likely to commit offences of assault (74% of offenders were male). Males aged fifteen to nineteen years were most likely to offend. Of those people proceeded against, 53% were arrested and 31% were served with a notice to appear.