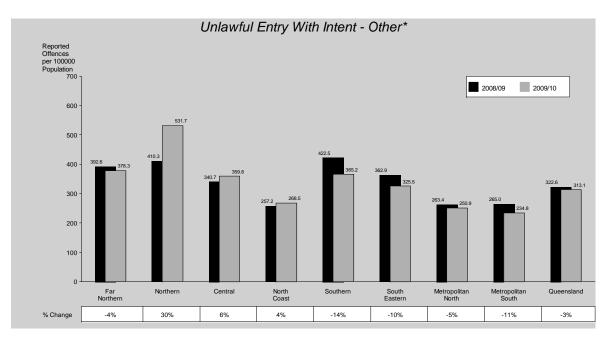

#### Unlawful Entry

The number of unlawful entry offences decreased by 2%. This equates to a 4% reduction in the rate once the growth of the Queensland population is taken into account. Of the 43,537 offences reported to police in 2009/10, 20% were cleared in the same period with a further 1,553 offences cleared from previous periods.

The number of unlawful entry of dwellings decreased by 2%, the number of unlawful entry of shops decreased by 6% and unlawful entry of other premises recorded no change.

Four of the eight regions recorded increases, the largest of which was Northern Region (27%). Northern Region also recorded the highest rate (1,395 offences per 100,000 persons) while North Coast Region recorded the lowest rate (780 offences per 100,000 persons). South Eastern

<sup>1</sup> Percentages have been rounded to the nearest whole number. Therefore, although the percentages are correct, they do not add to 100%.

Region recorded the largest decrease of 18% in the period under review.