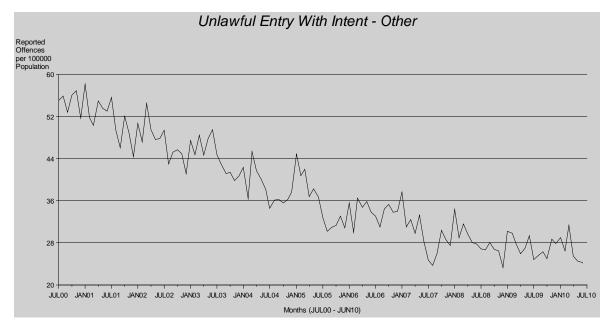

Overall, there was a significantly decreasing trend\* detected for unlawful entry - other premises. The reductions over the last ten financial years are apparent at the end of the time series. Unlawful entry – other premises recorded a 3% decrease in the current period under review.