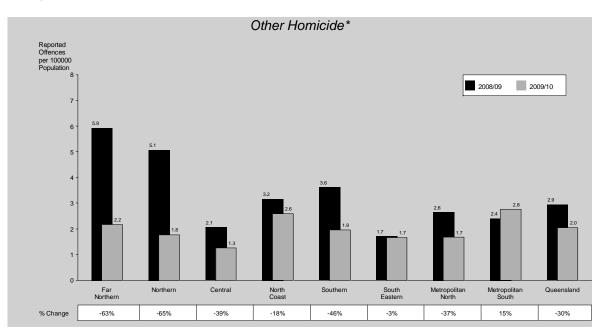

#### Other Homicide

As with homicide (murder), other homicide is a low-volume offence category. Therefore, it is subject to marked fluctuations from year to year and from area to area. The number of other homicide offences decreased by 28% during 2009/10, as a result of decreases in attempted murder (19 offences) and driving causing death (21 offences).

Factoring in the increase of the Queensland estimated resident population, other homicide offences decreased by 30% to a rate of 2 offences per 100,000 persons. Of the 93 offences reported to police in 2009/10, 87 (94%) were cleared in the same period. Additionally, 21 offences were cleared from previous periods.

Metropolitan South Region was the only region to record an increase (15%) in the rate of other homicide offences. North Coast and Metropolitan South Regions recorded the highest rate per 100,000 persons for other homicide in the State.

Just over two-thirds (69%) of the victims of other homicide were male with the highest rate recorded in the forty-five to forty-nine years age group. For every age group, except for those aged zero to four and ten to fourteen years, males were more likely to be victims than females. In 57% of the solved cases, the offender was known to the victim.

Males were significantly more likely than females to commit other homicide offences (88% of offenders were male). In 2009/10, males aged twenty-five to twenty-nine years were most likely to offend. Eighty-one percent of offenders were proceeded against through an arrest, while 15% were issued with a notice to appear.