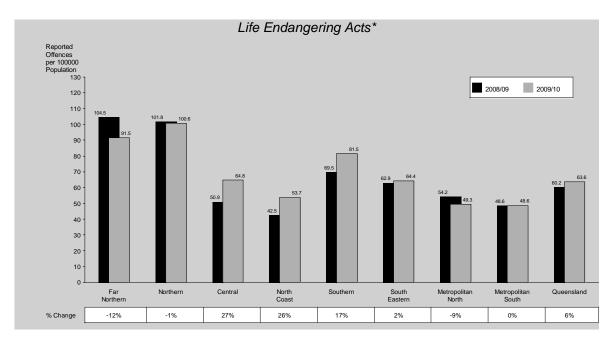

Due to a review conducted in January 2004 by the Crime and Misconduct Commission, the recording of child abuse cases has undergone changes\*\*. The rate of life endangering acts offences have been steadily decreasing since April 2004 and records a statistically significant decreasing trend\* over the ten year period.