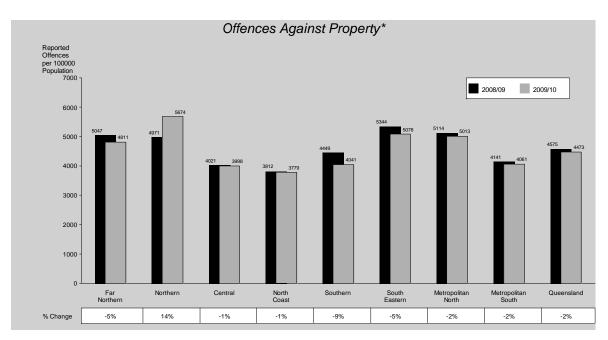

The number of reported offences against property for the 2009/10 period remained steady when compared with the 2008/09 period. Factoring in the growth of the Queensland population, offences against property were reported at a rate of 4,473 offences per 100,000 persons in 2009/10, a decrease of 2% from the previous year. Of all offences against property reported in 2009/10, 33% were cleared in the same period with a further 8,335 offences cleared from previous periods.

Figure 4: offences against property (%) - 2009/101

Northern Region recorded the highest rate of offences against property (5,674 offences per 100,000 persons) in the State, while Southern Region recorded the largest decrease (9%). North Coast Region recorded the lowest rate (3,779 offences per 100,000 persons).