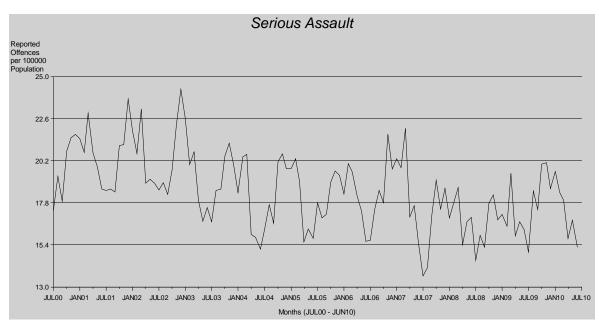

Again, the strong seasonal influences are evident in this time series, with a higher rate of offences occurring over the summer months and a lower rate of offences occurring in the winter months of each year. A significantly decreasing trend was detected over the ten year period\*.

Serious assault (other) has a significantly decreasing trend\* over the ten year period. Although less apparent than for the other subcategories of assault, the peaks and troughs reflect the strong seasonal influence exerted on the time series with the higher rates occurring in the summer months.