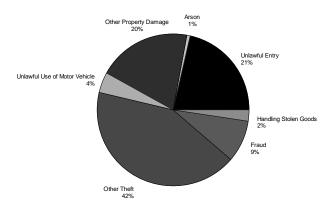

Figure 4: offences against property (%) - 2009/101

Northern Region recorded the highest rate of offences against property (5,674 offences per 100,000 persons) in the State, while Southern Region recorded the largest decrease (9%). North Coast Region recorded the lowest rate (3,779 offences per 100,000 persons).

#### **Offences Against Property**

The offence group of offences against property is comprised of a number of offence categories. As with offences against the person, the contribution of each category to the total differs significantly (Figure 4). In 2009/10, other theft (excl. unlawful entry) accounted for 42% of total offences against property and was the highest in volume of the property offence categories. Unlawful entry with Intent accounted for 21% of offences, with other property damage and fraud accounting for 20% and 9% respectively. As such, this broad offence group tends to be dominated by other theft (excl. unlawful entry) and unlawful entry with Intent, with offence categories such as arson having little effect.