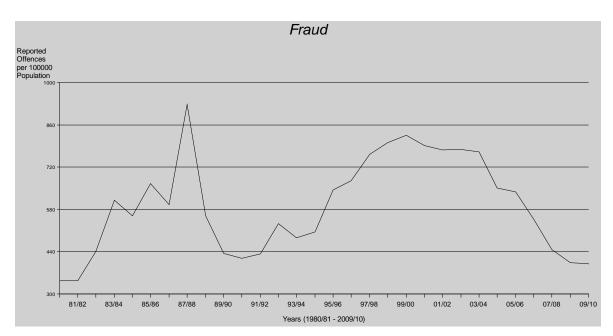

# Includes attempted offences.

There is a statistically significant downward trend\* in fraud offences as evident in the graph above. Four of the five sub-categories of fraud recorded increases however; overall fraud offences recorded a 1% decrease in the current reporting period.