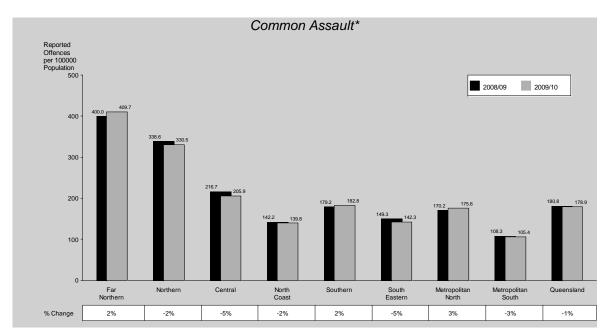

#### Assault

Assaults comprise approximately 65% of total offences against the person. As such, they tend to dominate this broad offence group. The number of assaults in Queensland increased by 3% from 2008/09 to 2009/10. This equates to a rate of 452 offences per 100,000 persons in 2009/10.

The overall increase in the rate of assaults is attributable to increases in serious assault and serious assault (other). Of the 20,513 assaults reported to police in 2009/10, 16,064 (78%) were cleared in the same period with a further 1,943 offences cleared from previous periods.

The stability in the trend of common assault offences continues into 2009/10. There is a statistically significant decreasing trend\*. As

with all sub-categories of assault, the seasonal influence is apparent in the graph above.