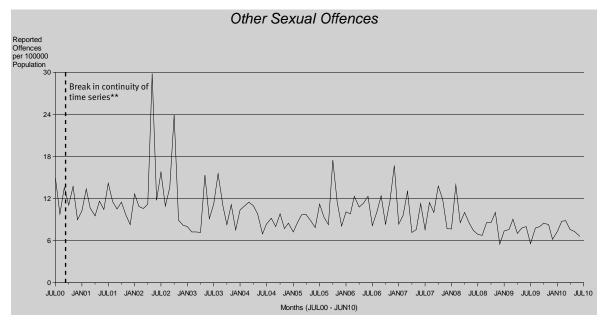

The spikes in the sexual offences time series are the result of large numbers of offences being reported to police. All are due to single offenders who were responsible for multiple offences for incidents occurring over a number of years. Overall, this time series records a statistically significant decreasing trend\*.

Single offenders were charged with in excess of 660 and 400 other sexual offences for incidents which occurred over a period of time. The charges were preferred in May and October 2002 respectively resulting in the first and second large spikes in the time series. Multiple reports relating to historical offences with large counts were responsible for the spikes in October 2005 and December 2006.