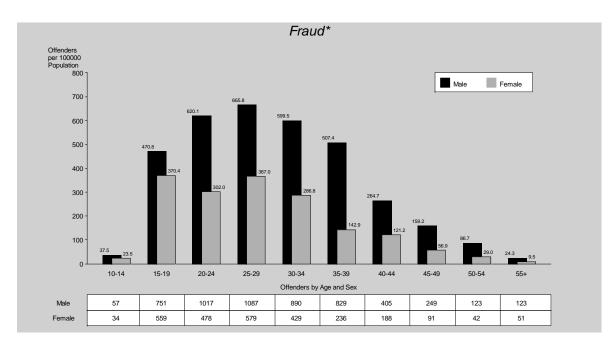

#### Fraud

Queensland recorded an increase in the number of offences per 100,000 persons in most subcategories of fraud offences during the current period: fraud by computer (26%), fraud by credit card offences (11%), Identity fraud offences (52%) and fraud by cheque offences (2%). This resulted in an overall increase of 1% in total fraud offences. Other fraud offences was the only category to record a decrease (9%) in 2009/10.

Of the 18,182 offences reported in 2009/10, 12,870 (71%) were cleared in the same period with a further 2,029 offences cleared from previous periods.

Metropolitan North Region recorded the highest rate of fraud offences despite recording an 8% decrease. Far Northern Region recorded the largest decrease (31%) while Northern Region recorded the greatest increase (31%).

Historically, fraud was unique in that the age of those proceeded against tended to be older when compared with other offence types, though this trend appears to have shifted over recent years. A relatively higher proportion of females commit fraud offences compared with other offence types. Approximately 33% of offenders were female. Males aged twenty-five to twenty-nine years and females aged fifteen to nineteen years were most likely to commit fraud offences. Thirty-one percent of offenders were arrested, while 64% were issued with a notice to appear.