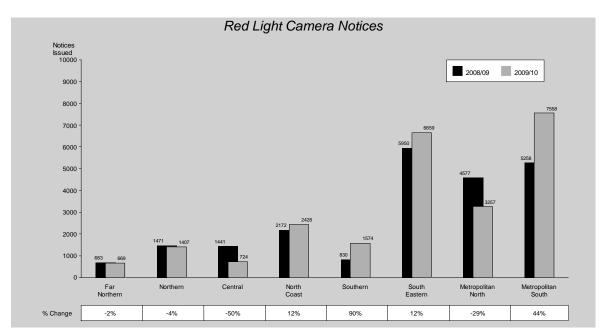

Please note that the traffic and related offences category referred to above includes dangerous operation of a vehicle, drink driving, disqualified driving and Interfere with the mechanism of a motor vehicle only. For information on Speed and Red Light Camera Notices or Random Breath Tests please refer to the traffic section on pages 135-137.