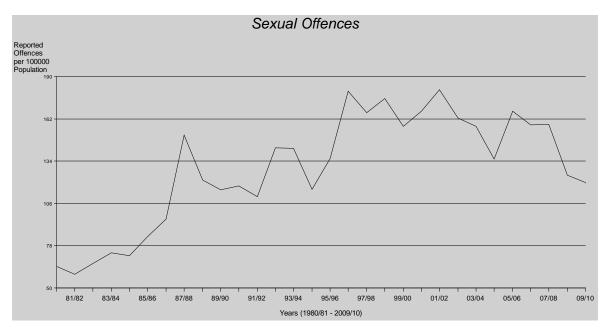

#### Sexual Offences

Sexual offences are particularly affected by an unpredictable variability in the reported rates due to the fact that offences occurring decades ago are still being reported to police. As offences are counted against the period in which they are reported, rather than when they occurred, increases in crime statistics do not always equate to an increase in victimisation.

The number of sexual offences reported to police in 2009/10 decreased by 1% from the number reported in the previous financial year. The number reported equates to a rate of 120 offences reported per 100,000 persons. The decrease in the rate is attributable to a decrease of 8% in rape and attempted rape offences and 3% other sexual offences. Of those offences reported in 2009/10, 4,114 (76%) were cleared, with an additional 846 offences cleared from previous periods.

The spikes in the sexual offences time series are the result of large numbers of offences being reported to police. All are due to single offenders who were responsible for multiple offences for incidents occurring over a number of years. Overall, this time series records a statistically significant decreasing trend\*.

The break in continuity of the rape and attempted rape time series involved a broadening of the definition of rape (Criminal Law Amendment Act, 1997; changes to the Criminal Code, 2000)\*\*. As such, care should be exercised when comparing data prior to and following these changes as is recorded by the marked increase in offences following the break in continuity. These increases have resulted in a statistically significant upward trend\* detected overall.

Single offenders were charged with in excess of 660 and 400 other sexual offences for incidents which occurred over a period of time. The charges were preferred in May and October 2002 respectively resulting in the first and second large spikes in the time series. Multiple reports relating to historical offences with large counts were responsible for the spikes in October 2005 and December 2006.