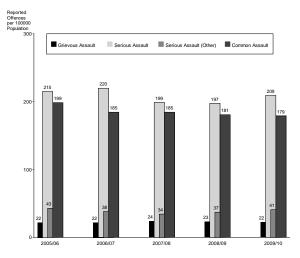

Figure 2: Reported assaults, Queensland, 2005/06 to 2009/10

Higher rates of serious assault were seen between 2005/06 and 2006/07 (Figure 2). A possible explanation for this is a broadening of the definition of serious assault to include, for example, assault of a person aged sixty years or more, assault on physically impaired people and assaulting a police officer in the execution of duty.

#### Assault

Assaults comprise approximately 65% of total offences against the person. As such, they tend to dominate this broad offence group. The number of assaults in Queensland increased by 3% from 2008/09 to 2009/10. This equates to a rate of 452 offences per 100,000 persons in 2009/10.

The overall increase in the rate of assaults is attributable to increases in serious assault and serious assault (other). Of the 20,513 assaults reported to police in 2009/10, 16,064 (78%) were cleared in the same period with a further 1,943 offences cleared from previous periods.