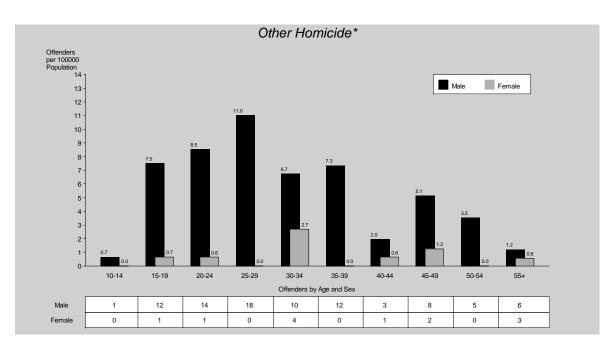

Just over two-thirds (69%) of the victims of other homicide were male with the highest rate recorded in the forty-five to forty-nine years age group. For every age group, except for those aged zero to four and ten to fourteen years, males were more likely to be victims than females. In 57% of the solved cases, the offender was known to the victim.

Males were significantly more likely than females to commit other homicide offences (88% of offenders were male). In 2009/10, males aged twenty-five to twenty-nine years were most likely to offend. Eighty-one percent of offenders were proceeded against through an arrest, while 15% were issued with a notice to appear.