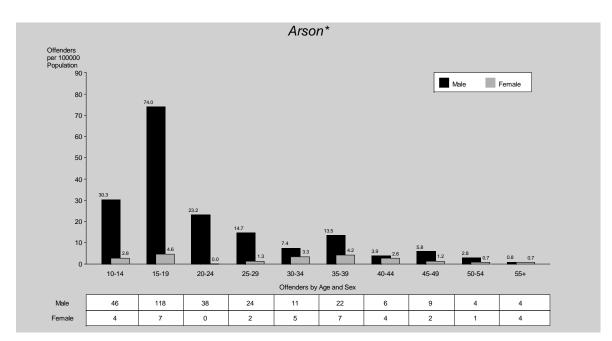

#### Arson

Arson is the lowest in volume of the offences against property categories and, as such, exerts very little influence on the offences against property total. Arson offences decreased by 4% from 2008/09 to 2009/10. The rate of offences decreased by 7%, from 32 to 30 offences per 100,000 persons. Of the 1,375 offences reported in 2009/10, 246 (18%) were cleared in the same period. An additional 42 offences were cleared from previous periods.

Metropolitan North and Metropolitan South Regions recorded decreases of 22% and 26% respectively. The Far Northern Region recorded the largest increase (21%) and Metropolitan North Region recorded the lowest rate (13 offences per 100,000 persons). Similar to previous years, South Eastern Region recorded the highest rate (52 offences per 100,000 persons).

This year, 89% of offenders were male compared to 87% recorded in the previous year. Fifteen to nineteen year old males were most likely to be proceeded against for arson. Approximately 65% of offenders were arrested, 11% cautioned and 19% served with a notice to appear.