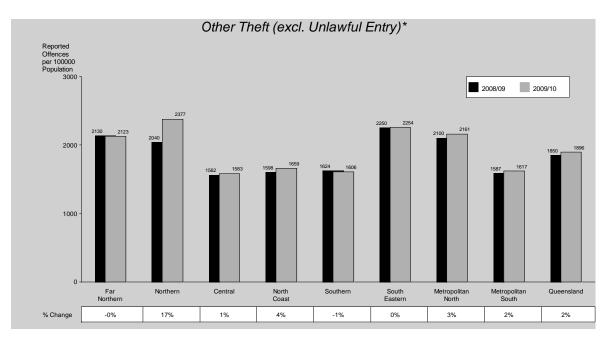

#### Other Theft (excluding Unlawful Entry)

Other theft (excluding unlawful entry) offences increased by 5% from 2008/09 to 2009/10. This category is the highest in volume of the offences against property categories and thus exerts a significant influence on property crime as a total. In 2009/10, 86,089 other theft offences were reported to police, of which 30% were cleared during this period. A further 2,742 were cleared from previous periods.

Three of the four sub-categories of other theft offences recorded increases in the number of offences reported: steal from vehicles (6%), shop stealing (15%) and stealing from dwellings (12%). Approximately 75% of shop stealing offences were cleared during the 2009/10 period, making this the highest clearance rate within the other theft sub-categories.

The highest rate of other theft (excluding unlawful entry) occurred in Northern Region while the lowest rate was recorded in Central Region in the year under review. Northern Region recorded the highest increase (17%) and Southern Region recorded the largest decrease (1%) of other theft (excluding unlawful entry) offences during 2009/10.

The proportion of female offenders for other theft was higher than for most other offence types at 36%, or just over one third. For both males and females, those in the fifteen to nineteen year age group were most likely to commit other theft offences. Arrest rates are low for this offence type at 26%, while 50% were served with a notice to appear and 20% (mostly juvenile) were cautioned. Ninety-eight percent of offenders cautioned were juvenile (i.e. aged between ten and sixteen years).