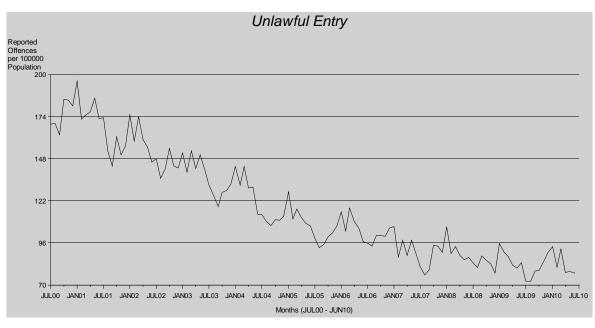

Overall, there was a statistically significant decreasing trend detected\* for unlawful entry. In the current period, the rate of unlawful entry offences decreased by 4% following on from a decrease of 4% in the 2008/09 financial year.