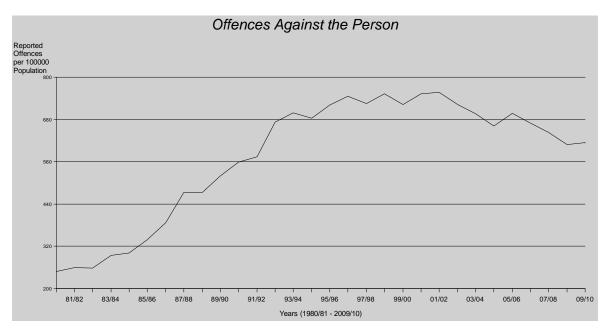

While this broad offence aggregate is comprised of a number of different offence categories, the offence category of assault tends to dominate offences against the person. As such, the offences against the person time series largely reflects the assault time series. Offences against the person has seen an increase during the late 1980's and early 1990's. The rate stabilised from the mid to late 1990's and has shown a decreasing trend over the last five years.