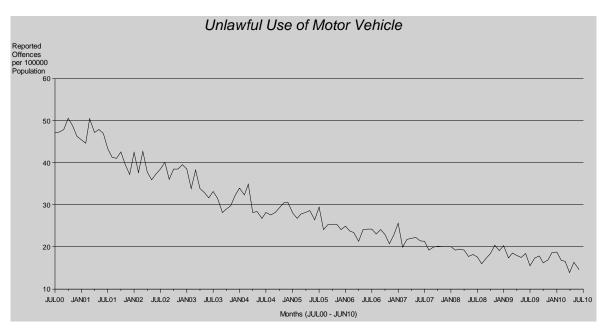

#### Unlawful Use of Motor Vehicle

The rate of unlawful use of motor vehicle offences decreased by 9% in 2009/10 following a sizeable decrease of 7% reported in 2008/09. This reduction is equivalent to 635 fewer offences reported during 2009/10.

In 2009/10, 8,890 unlawful use of motor vehicle offences were reported to police. Of these, 2,677 (30%) were cleared during this period, with an additional 478 offences cleared from previous periods (note: for recovery rates see Glossary, page 159). In 2009/10, unlawful use of motor vehicle offences were reported at a rate of 196 offences for every 100,000 persons.

Far Northern and Central Regions were the only two areas to record increases of 2% and 7% respectively. North Coast and South Eastern Regions recorded the largest decreases while North Coast Region recorded the lowest rate of 122 offences per 100,000 persons.

Overall, a statistically significant decreasing trend\* was detected for the unlawful use of motor vehicle time series. As with other offences against property, the substantive decreases recorded in the rate of unlawful use of motor vehicle offences over the last nine years is apparent at the end of the time series. Following a sizeable decrease in 2008/09 of 7%, the rate of offences fell a further 9% in the current period.