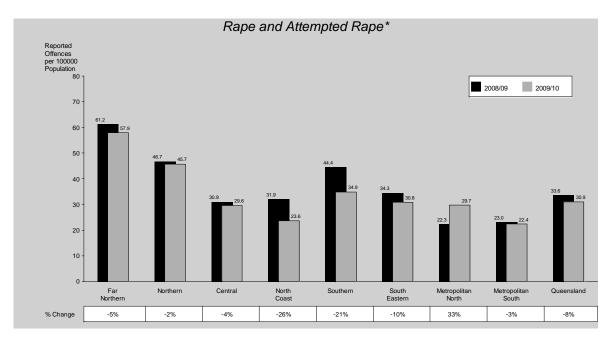

The number of sexual offences reported to police in 2009/10 decreased by 1% from the number reported in the previous financial year. The number reported equates to a rate of 120 offences reported per 100,000 persons. The decrease in the rate is attributable to a decrease of 8% in rape and attempted rape offences and 3% other sexual offences. Of those offences reported in 2009/10, 4,114 (76%) were cleared, with an additional 846 offences cleared from previous periods.

Four of the eight regions recorded decreases in sexual offences with Southern Region recording the largest decrease of 17%. Northern Region recorded the greatest increase of 12% while Metropolitan South Region recorded the lowest rate.

#### Robbery

A decrease of 15% in the number of armed robberies reported to police in 2009/10 led to

an overall 3% decrease in the number of robbery offences reported in the year under review. A total of 1,815 offences were reported to police, which equates to a rate of 40 offences per 100,000 persons. Of these, 992 (55%) were cleared in the period in which they were reported, with an additional 155 offences cleared from previous periods.

The rates of robbery increased steadily since the early 1980's, peaking in 1998/99. Since 1998/99 the rate of robbery offences has been showing a decreasing trend. The number of reported unarmed robbery recorded a 9% increase while armed robbery recorded a decrease of 15% (Figure 3).

Figure 3: Reported robbery offences, Queensland, 2005/06 to 2009/10

Robbery offences tend to occur more frequently in the south-east corner of the State as was the case in 2009/10. North Coast Region recorded the largest increase of 11% and South Eastern Region recorded the highest rate of robbery in the State. Metropolitan South Region recorded the greatest decrease of 20%, Central Region recorded the lowest rate in the State.