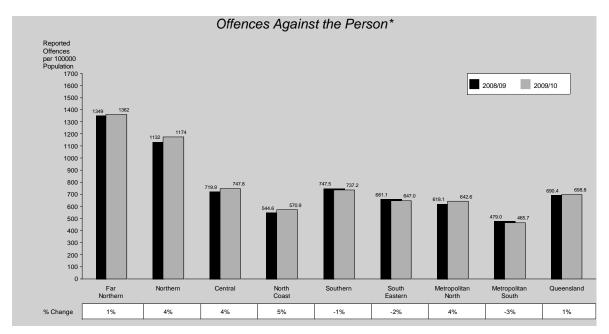

#### Offences Against the Person

The broad offence group of offences against the person is comprised of a number of different offence categories, with the volume of offences reported differing significantly across categories. For example, assaults account for 65% of offences against the person (Figure 1) while homicide (murder) accounts for less than 1%. Thus, assault offences tend to dominate offences against the person, while homicide (murder) will have little effect on the overall total.

Overall, the number of offences against the person increased by 4% in Queensland from 2008/09 to 2009/10. A total of 31,735 offences were reported to police in 2009/10, 1,183 more than the revised figure from the previous financial year. Taking into account the growth of the Queensland population, the rate of offences against the person increased by 1% from 690 to 699 offences per 100,000 persons.

As with previous years, North Queensland (Far Northern and Northern Regions) recorded the highest rates of offences against the person, while Metropolitan South Region recorded the lowest. Metropolitan South Region recorded the largest decrease of 3% in the period under review.