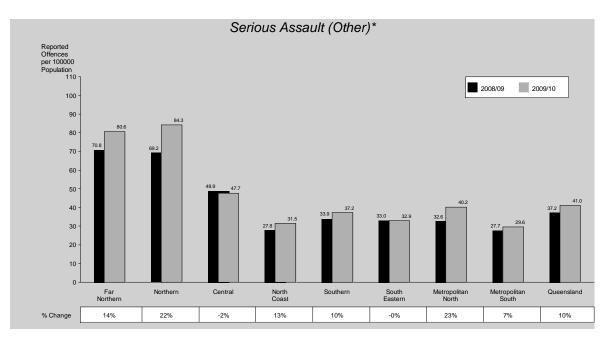

#### Assault

Assaults comprise approximately 65% of total offences against the person. As such, they tend to dominate this broad offence group. The number of assaults in Queensland increased by 3% from 2008/09 to 2009/10. This equates to a rate of 452 offences per 100,000 persons in 2009/10.

The overall increase in the rate of assaults is attributable to increases in serious assault and serious assault (other). Of the 20,513 assaults reported to police in 2009/10, 16,064 (78%) were cleared in the same period with a further 1,943 offences cleared from previous periods.

Serious assault (other) has a significantly decreasing trend\* over the ten year period. Although less apparent than for the other subcategories of assault, the peaks and troughs reflect the strong seasonal influence exerted on the time series with the higher rates occurring in the summer months.