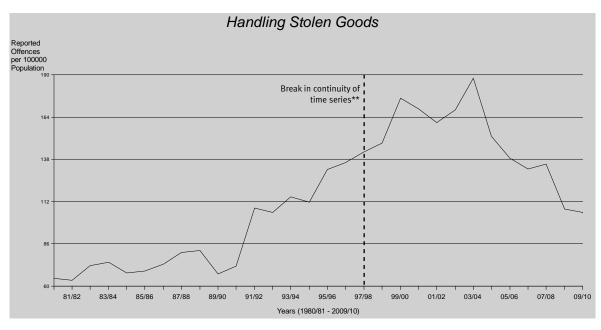

A statistically significant decreasing trend\* is evident in the handling stolen goods time series. Over the last 12 months, the rate of offences decreased by 2% after having decreased by 21% during 2008/09. One offender was responsible for the spike in July 2003 being charged with 171 offences. The spike in 2008/09 period was the result of 470 offences preferred against two offenders during August 2007.