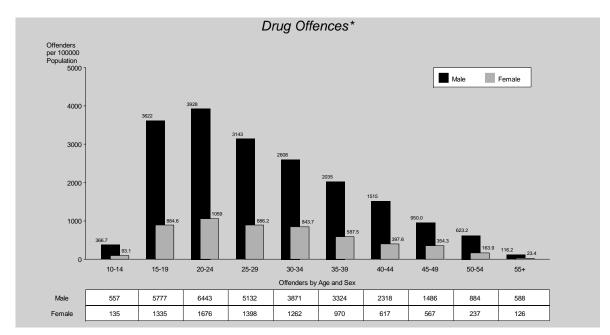

#### Drug Offences

Decreases in three out of five sub-categories of drug offences contributed to an overall decrease of 4%. When taking into account the growth of Queensland's population, drug offences recorded a decrease of 7%.

Far Northern Region recorded the highest rate of drug offences in the State. The only increase was recorded by Metropolitan South Region (5%). The largest decrease (20%) was recorded by Metropolitan North Region and Metropolitan South Region recorded the lowest rate (804 offences per 100,000 persons).