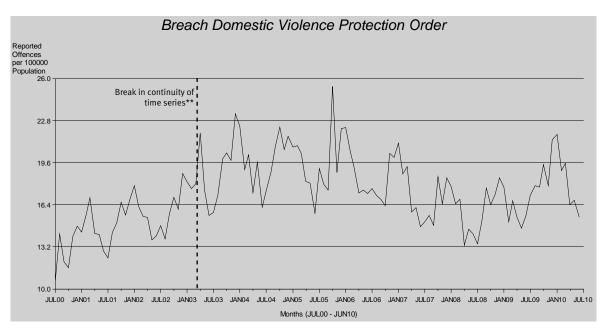

The legislative change in March 2003\*\* caused a break in the continuity of this time series. Since this amendment, the time-series has stabilised. The spike recorded in October 2005 was the result of nearly 226 offences committed by one offender and reported to police in this month. Breach of domestic violence protection orders are subject to strong seasonal influences, as is evidenced in the graph above.