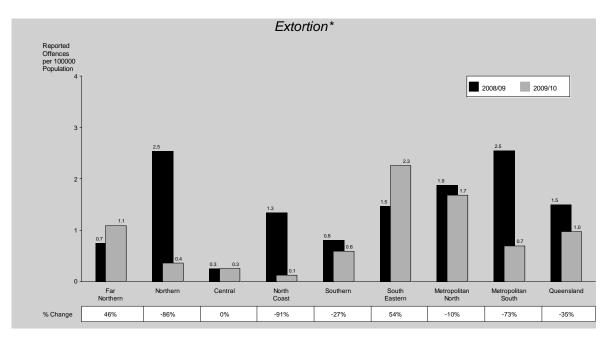

Extortion is the lowest in volume of the offences against the person categories and, as such, is prone to random variations from month to month. Overall, no statistically significant increasing or decreasing\* trend was detected over the ten year period. During the current period, the State recorded a decrease of 35%.