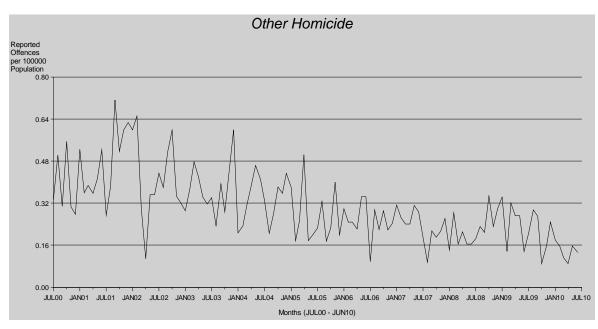

As with homicide (murder), other homicide is a low volume offence category and, as such, is subject to random fluctuations from month to month. Over the ten year period, there is a significantly decreasing trend\* for the other homicide time series. Other homicide reported a decrease of 30% in the 2009/10 financial year.