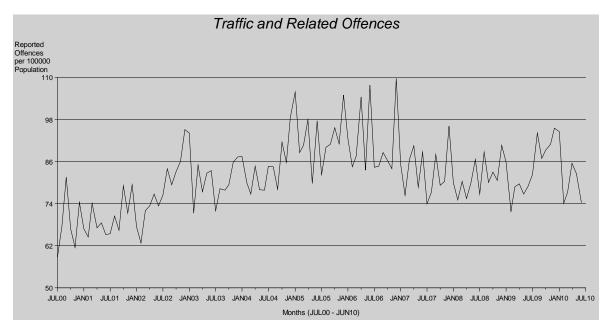

#### Traffic and Related Offences

Traffic and related offences increased by 8% from 42,259 to 45,744 offences. Two of the four sub-categories recorded increases of which the largest was a 53% increase in disqualified driving. Drink driving is the largest in volume of the subcategories and, as such, exerts the greatest influence on the traffic and related offences total. The rates for this sub-category recorded a 4% decrease per 100,000 persons.

Northern Region recorded the largest decrease while Metropolitan North recorded the lowest rate. Metropolitan North Region recorded the largest increase of 12% in the period under review. Far Northern Region recorded the highest rate of 1,589 offences per 100,000 persons.

Please note that the traffic and related offences category referred to above includes dangerous operation of a vehicle, drink driving, disqualified driving and Interfere with the mechanism of a motor vehicle only. For information on Speed and Red Light Camera Notices or Random Breath Tests please refer to the traffic section on pages 135-137.

Due to the implementation of the new administrative system QPRIME, the recording methodology applied to disqualified driving has been changed. Hence, caution should be exercised when comparing the 2008/09 and 2009/10 figures for disqualified driving and total traffic and related offences with previous years.

Overall, a statistically significant increasing trend\* was detected in the time series. Following decreases in 2006/07, 2007/08 and 2008/09 of 6%, 7% and 3% respectively, an increase of 5% in the period under review.