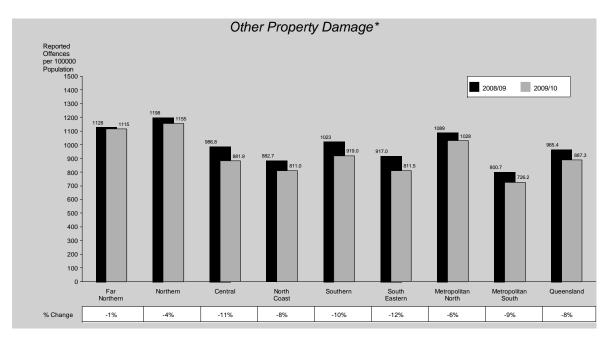

#### Other Property Damage

The number of other property damage offences reported 2009/10 decreased (6%) when compare to the previous financial year. The rate of offences decreased by 8%, from 965 to 887 offences per 100,000 persons. Of those offences reported to police in 2009/10, 11,654 (29%) were cleared during this period, with an additional 1,297 offences cleared from previous time periods.

Northern Region recorded the highest rate of 1,155 offences per 100,000 persons. The largest decrease was recorded by South Eastern Region (12%). Metropolitan South Region recorded the lowest rate of other property damage offences (726 offences per 100,000 persons). As with most offence types, fifteen to nineteen year old males were most likely to be proceeded against for other property damage offences. Only 15% of offenders were female and only 16% of offenders were aged thirty years or more. In total, 35% of offenders were arrested for this offence type, 15% were cautioned and 44% were served with a notice to appear.