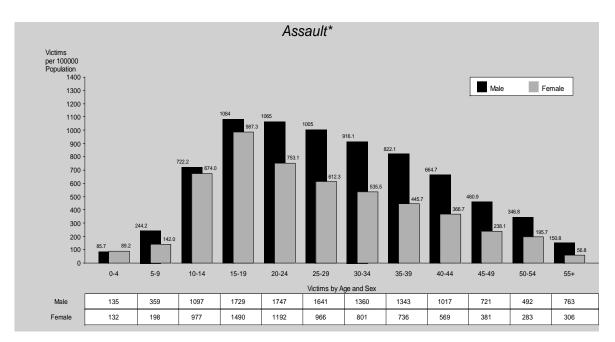

#### Assault

Assaults comprise approximately 65% of total offences against the person. As such, they tend to dominate this broad offence group. The number of assaults in Queensland increased by 3% from 2008/09 to 2009/10. This equates to a rate of 452 offences per 100,000 persons in 2009/10.

The overall increase in the rate of assaults is attributable to increases in serious assault and serious assault (other). Of the 20,513 assaults reported to police in 2009/10, 16,064 (78%) were cleared in the same period with a further 1,943 offences cleared from previous periods.

The seasonal influence on the occurrence of assaults can be seen clearly in monthly crime trends (see page 19). These offences peak around December of each year and fall to a low around July.

As with previous years, Far Northern and Northern Regions recorded the highest rates of assault in the State while Metropolitan South Region recorded the lowest. Metropolitan North Region recorded the largest increase in the rate of assault.

For all age groups except zero to four years, males were more likely than females to be victims of assault. Males aged fifteen to twenty-nine were most likely to be victims. From age thirty, the rate of victimisation for males decreased steadily. The age of victimisation for females peaked at the fifteen to nineteen year age cohort. From this age, victimisation decreased respectively for each age group. For 55% of victims of solved offences, the offender was known to them.

Across all age groups, males were also more likely to commit offences of assault (74% of offenders were male). Males aged fifteen to nineteen years were most likely to offend. Of those people proceeded against, 53% were arrested and 31% were served with a notice to appear.