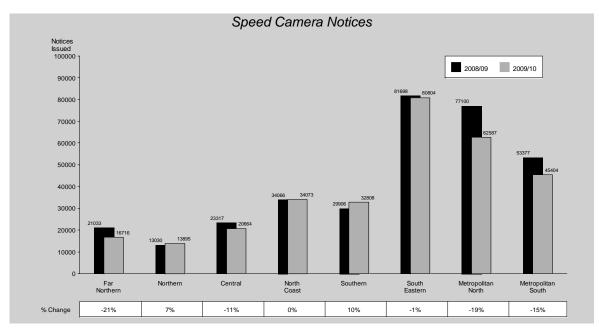

Please note that the traffic and related offences category referred to above includes dangerous operation of a vehicle, drink driving, disqualified driving and Interfere with the mechanism of a motor vehicle only. For information on Speed and Red Light Camera Notices or Random Breath Tests please refer to the traffic section on pages 135-137.