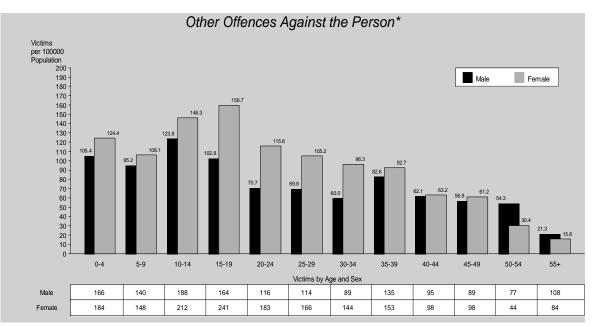

# Other Offences Against the Person

The category of other offences against the person includes offences such as kidnapping and abduction, deprivation of liberty, extortion, stalking and life endangering acts.

In 2009/10, other offences against the person increased by 7% from 3,581 to 3,816 offences. When taking into account the growth of Queensland's population, the rate increased by 4%. Of the 3,816 reported other offences against the person, 66% were cleared in the same period. In addition, 362 offences reported in previous periods were also cleared.

Females represented 54% of victims of total other offences against the person. People most likely to be victims of other offences against the person were female and aged between ten and nineteen years. For 66% of victims of solved offences, the offender was known to them.