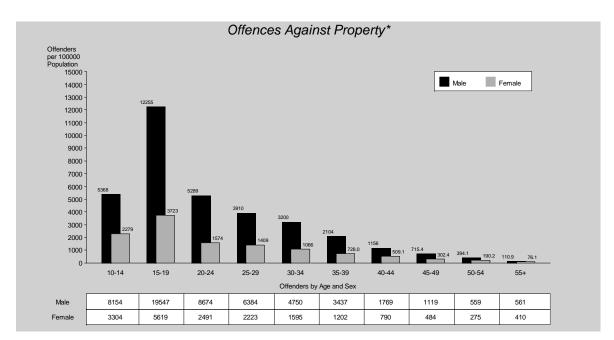

#### **Offences Against Property**

The offence group of offences against property is comprised of a number of offence categories. As with offences against the person, the contribution of each category to the total differs significantly (Figure 4). In 2009/10, other theft (excl. unlawful entry) accounted for 42% of total offences against property and was the highest in volume of the property offence categories. Unlawful entry with Intent accounted for 21% of offences, with other property damage and fraud accounting for 20% and 9% respectively. As such, this broad offence group tends to be dominated by other theft (excl. unlawful entry) and unlawful entry with Intent, with offence categories such as arson having little effect.

The number of reported offences against property for the 2009/10 period remained steady when compared with the 2008/09 period. Factoring in the growth of the Queensland population, offences against property were reported at a rate of 4,473 offences per 100,000 persons in 2009/10, a decrease of 2% from the previous year. Of all offences against property reported in 2009/10, 33% were cleared in the same period with a further 8,335 offences cleared from previous periods.

Figure 4: offences against property (%) - 2009/101

Northern Region recorded the highest rate of offences against property (5,674 offences per 100,000 persons) in the State, while Southern Region recorded the largest decrease (9%). North Coast Region recorded the lowest rate (3,779 offences per 100,000 persons).

Overall, offences against property were more likely to be committed by males (75% of offenders were male). Over one quarter (27%) of offenders proceeded against for offences against property were male aged between fifteen and nineteen years. Of the total people proceeded against for offences against property, 37% were arrested, 45% were served with a notice to appear and 14% were cautioned.