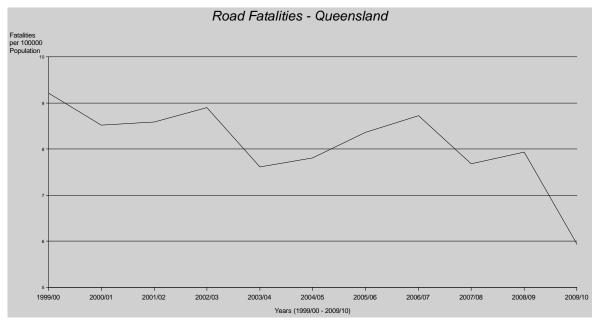

Traffic and related offences experienced a 5% increase in during the year. This increase was matched by a greatly reduced road toll of 6.04 deaths per 100,000 persons—the lowest ever recorded in this State.