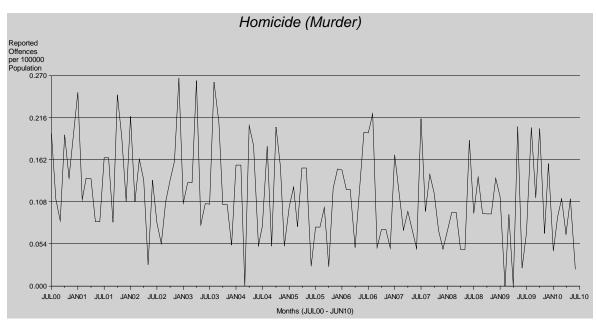

Over the ten year period there is a significantly decreasing trend\* in the homicide (murder) time series. This small volume offence is subject to marked fluctuations from one month to the next.

There were 56 reported murders in 2009/10 for Queensland which is nine more than the previous year.