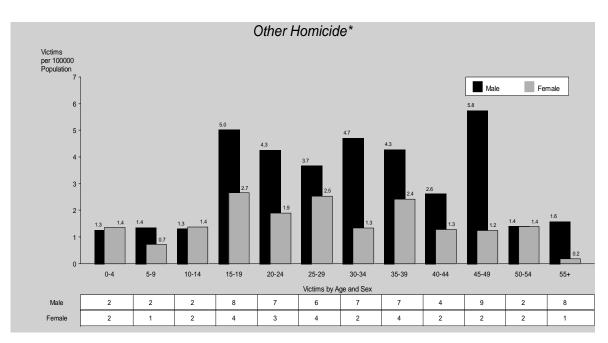

#### Other Homicide

As with homicide (murder), other homicide is a low-volume offence category. Therefore, it is subject to marked fluctuations from year to year and from area to area. The number of other homicide offences decreased by 28% during 2009/10, as a result of decreases in attempted murder (19 offences) and driving causing death (21 offences).

Factoring in the increase of the Queensland estimated resident population, other homicide offences decreased by 30% to a rate of 2 offences per 100,000 persons. Of the 93 offences reported to police in 2009/10, 87 (94%) were cleared in the same period. Additionally, 21 offences were cleared from previous periods.

Metropolitan South Region was the only region to record an increase (15%) in the rate of other homicide offences. North Coast and Metropolitan South Regions recorded the highest rate per 100,000 persons for other homicide in the State.

Just over two-thirds (69%) of the victims of other homicide were male with the highest rate recorded in the forty-five to forty-nine years age group. For every age group, except for those aged zero to four and ten to fourteen years, males were more likely to be victims than females. In 57% of the solved cases, the offender was known to the victim.

Males were significantly more likely than females to commit other homicide offences (88% of offenders were male). In 2009/10, males aged twenty-five to twenty-nine years were most likely to offend. Eighty-one percent of offenders were proceeded against through an arrest, while 15% were issued with a notice to appear.