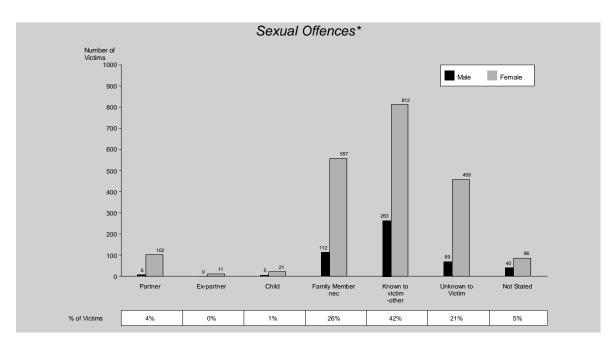

#### Sexual Offences

Sexual offences are particularly affected by an unpredictable variability in the reported rates due to the fact that offences occurring decades ago are still being reported to police. As offences are counted against the period in which they are reported, rather than when they occurred, increases in crime statistics do not always equate to an increase in victimisation.

The number of sexual offences reported to police in 2009/10 decreased by 1% from the number reported in the previous financial year. The number reported equates to a rate of 120 offences reported per 100,000 persons. The decrease in the rate is attributable to a decrease of 8% in rape and attempted rape offences and 3% other sexual offences. Of those offences reported in 2009/10, 4,114 (76%) were cleared, with an additional 846 offences cleared from previous periods.

The Sexual Offence category is one of two offence categories for which there are more female victims than male (84% of victims were female). Females aged between ten and nineteen years were most likely to be victims of sexual offences. Females in this age group comprise 46% of total victims. For 73% of victims of solved offences, the offender was known to them. In 31% of solved cases, the offender was a family member.

In total, 92 females committed sexual offences in 2009/10. Thus, 96% of offenders were male. The age distribution of male offenders is unique for this offence type in that the distribution is almost uniform across all age groups with the exception of fifteen to nineteen year olds. The number of offenders is only slightly lower in the older age groups, with males aged fifty years and over representing 16% of all sexual offenders. For those proceeded against, 59% were arrested and 12% were served with a notice to appear.