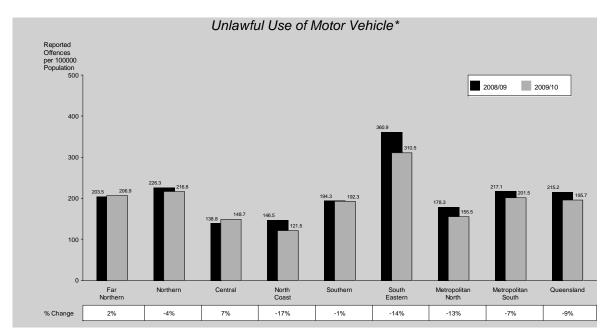

#### Unlawful Use of Motor Vehicle

The rate of unlawful use of motor vehicle offences decreased by 9% in 2009/10 following a sizeable decrease of 7% reported in 2008/09. This reduction is equivalent to 635 fewer offences reported during 2009/10.

In 2009/10, 8,890 unlawful use of motor vehicle offences were reported to police. Of these, 2,677 (30%) were cleared during this period, with an additional 478 offences cleared from previous periods (note: for recovery rates see Glossary, page 159). In 2009/10, unlawful use of motor vehicle offences were reported at a rate of 196 offences for every 100,000 persons.

Far Northern and Central Regions were the only two areas to record increases of 2% and 7% respectively. North Coast and South Eastern Regions recorded the largest decreases while North Coast Region recorded the lowest rate of 122 offences per 100,000 persons.

Males aged fifteen to nineteen years were most likely to commit unlawful use of motor vehicle offences (40% of male offenders were in this group). Forty-five percent of all offenders were aged fifteen to nineteen years. Approximately 60% of offenders were arrested and 26% were served with a notice to appear.