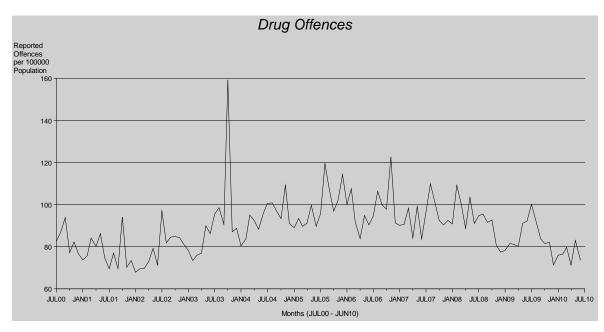

A statistically significant increasing trend\* was detected for this time series over the ten year period. Following a slight decrease in the rate of drug offences from early 2000 to end 2001, rates again increased in 2003/04. The spike in the middle of the time series was the result of over 2100 offences laid against a single offender in October 2003. The State recorded a decrease of 7% in the current period.