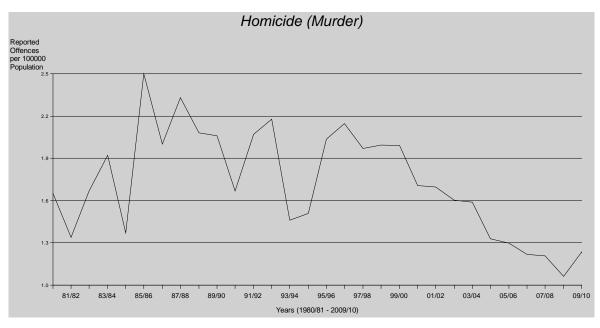

Over the ten year period there is a significantly decreasing trend\* in the homicide (murder) time series. This small volume offence is subject to marked fluctuations from one month to the next.

There were 56 reported murders in 2009/10 for Queensland which is nine more than the previous year.