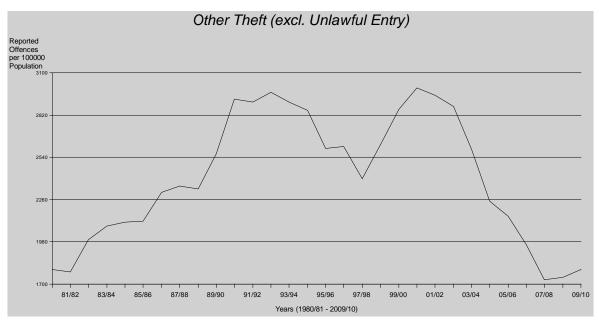

A statistically decreasing trend\* was detected for the other theft (excluding unlawful entry) category. A decrease in offences can be seen since July 2003. However, the current period recorded a 2% increase following a 1% increase recorded during the previous period.