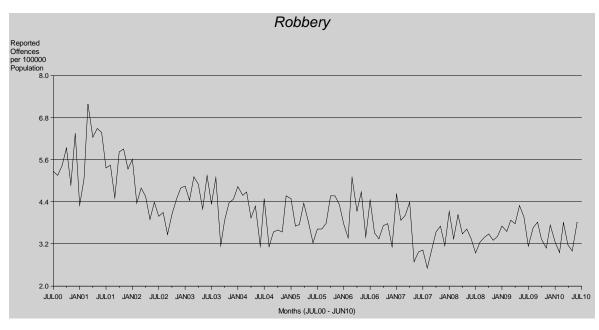

Rates of robbery offences decreased noticeably from early 2001 to 2002. Since 2003, rates of

robbery offences continued to decrease and has recorded a significantly\* downward trend.

Although the overall trend in the rate of armed robbery has been decreasing significantly\* since 2000/01, the time series recorded an increase in 2005/06 (12%) and 2008/09 (13%). However, armed robbery has recorded a decreased of 17% in the current period under review.

Rates of unarmed robbery have recorded fluctuations over time. Since recording a peak in 2000/01 the rate of unarmed robbery has continued to record an overall downward trend\*. During the current period, unarmed robbery recorded an increase of 6%.