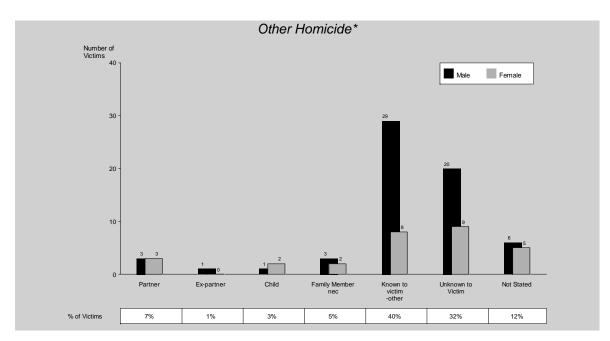

#### Other Homicide

As with homicide (murder), other homicide is a low-volume offence category. Therefore, it is subject to marked fluctuations from year to year and from area to area. The number of other homicide offences decreased by 28% during 2009/10, as a result of decreases in attempted murder (19 offences) and driving causing death (21 offences).

Factoring in the increase of the Queensland estimated resident population, other homicide offences decreased by 30% to a rate of 2 offences per 100,000 persons. Of the 93 offences reported to police in 2009/10, 87 (94%) were cleared in the same period. Additionally, 21 offences were cleared from previous periods.

Metropolitan South Region was the only region to record an increase (15%) in the rate of other homicide offences. North Coast and Metropolitan South Regions recorded the highest rate per 100,000 persons for other homicide in the State.

Just over two-thirds (69%) of the victims of other homicide were male with the highest rate recorded in the forty-five to forty-nine years age group. For every age group, except for those aged zero to four and ten to fourteen years, males were more likely to be victims than females. In 57% of the solved cases, the offender was known to the victim.

Males were significantly more likely than females to commit other homicide offences (88% of offenders were male). In 2009/10, males aged twenty-five to twenty-nine years were most likely to offend. Eighty-one percent of offenders were proceeded against through an arrest, while 15% were issued with a notice to appear.