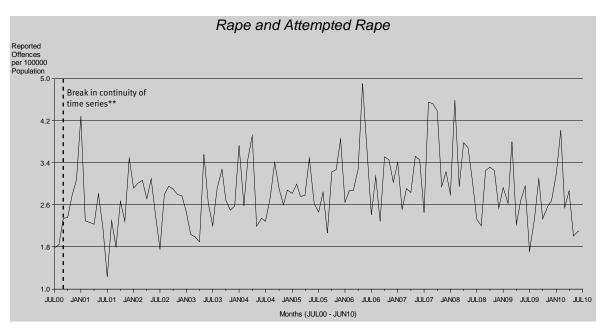

The spikes in the sexual offences time series are the result of large numbers of offences being reported to police. All are due to single offenders who were responsible for multiple offences for incidents occurring over a number of years. Overall, this time series records a statistically significant decreasing trend\*.

The break in continuity of the rape and attempted rape time series involved a broadening of the definition of rape (Criminal Law Amendment Act, 1997; changes to the Criminal Code, 2000)\*\*. As such, care should be exercised when comparing data prior to and following these changes as is recorded by the marked increase in offences following the break in continuity. These increases have resulted in a statistically significant upward trend\* detected overall.

Single offenders were charged with in excess of 660 and 400 other sexual offences for incidents which occurred over a period of time. The charges were preferred in May and October 2002 respectively resulting in the first and second large spikes in the time series. Multiple reports relating to historical offences with large counts were responsible for the spikes in October 2005 and December 2006.

- \*\* The introduction of the Criminal Law Amendment Act, 1997 resulted in a broadening of the definition of rape and attempted rape and the narrowing of other sexual offences; further changes to the Criminal Code (October, 2000) resulted in an even broader definition of rape and attempted rape and a subsequent narrowing of other sexual offences.
- \* The result is significant at the 1% level of confidence, using Kendall's rank order correlation test. See page 17 for further information.