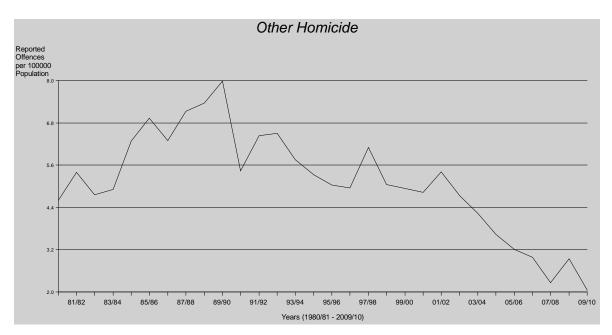

#### Other Homicide

As with homicide (murder), other homicide is a low-volume offence category. Therefore, it is subject to marked fluctuations from year to year and from area to area. The number of other homicide offences decreased by 28% during 2009/10, as a result of decreases in attempted murder (19 offences) and driving causing death (21 offences).

Factoring in the increase of the Queensland estimated resident population, other homicide offences decreased by 30% to a rate of 2 offences per 100,000 persons. Of the 93 offences reported to police in 2009/10, 87 (94%) were cleared in the same period. Additionally, 21 offences were cleared from previous periods.

Metropolitan South Region was the only region to record an increase (15%) in the rate of other homicide offences. North Coast and Metropolitan South Regions recorded the highest rate per 100,000 persons for other homicide in the State.

As with homicide (murder), other homicide is a low volume offence category and, as such, is subject to random fluctuations from month to month. Over the ten year period, there is a significantly decreasing trend\* for the other homicide time series. Other homicide reported a decrease of 30% in the 2009/10 financial year.