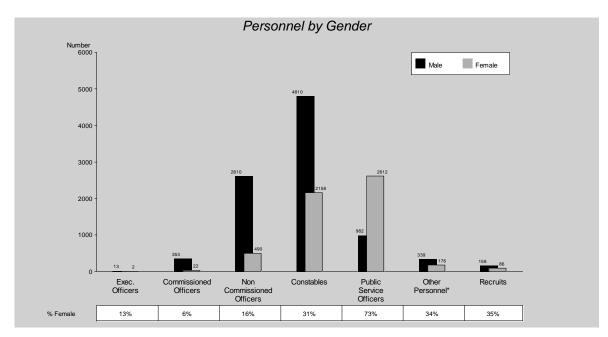

The rate of unlawful entry with intent – dwelling has been steadily decreasing from 2001 to the extent that an overall statistically significant decreasing trend\* was detected. The rate continued to decrease reflecting a 4% reduction in the current review period. The fact that this offence is subject to seasonal variation is evidenced in the graph above.

Over the ten years, the rate of unlawful entry shops offences has been significantly decreasing\*. Unlawful entry - shops offences recorded an 8% decrease for 2009/10 financial year. This follows a 1% decrease recorded in the previous year.