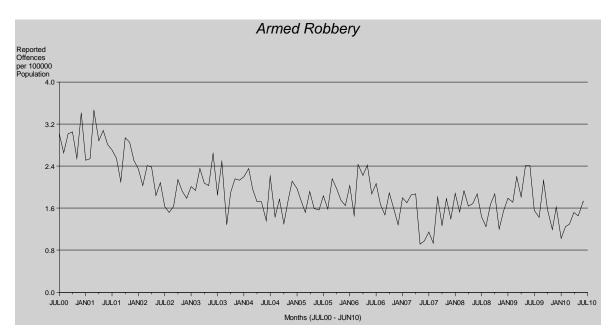

Rates of robbery offences decreased noticeably from early 2001 to 2002. Since 2003, rates of

robbery offences continued to decrease and has recorded a significantly\* downward trend.

Although the overall trend in the rate of armed robbery has been decreasing significantly\* since 2000/01, the time series recorded an increase in 2005/06 (12%) and 2008/09 (13%). However, armed robbery has recorded a decreased of 17% in the current period under review.