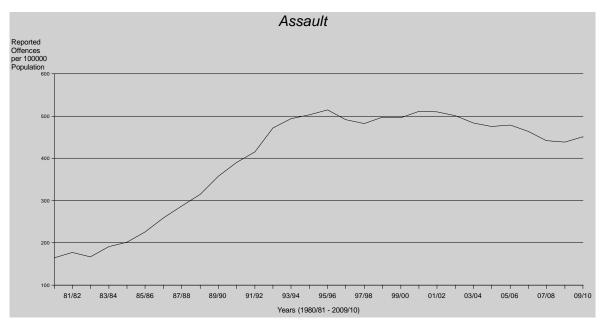

#### Assault

Assaults comprise approximately 65% of total offences against the person. As such, they tend to dominate this broad offence group. The number of assaults in Queensland increased by 3% from 2008/09 to 2009/10. This equates to a rate of 452 offences per 100,000 persons in 2009/10.

The overall increase in the rate of assaults is attributable to increases in serious assault and serious assault (other). Of the 20,513 assaults reported to police in 2009/10, 16,064 (78%) were cleared in the same period with a further 1,943 offences cleared from previous periods.

Assault is the largest in volume of the offences against the person categories. There was a statistically significant decreasing trend\* detected for the 2009/10 period. Assault offences are subject to strong seasonal influences, which are evident in the time series, with a higher rate of offences occurring over the summer months and a lower number of offences occurring in the winter.