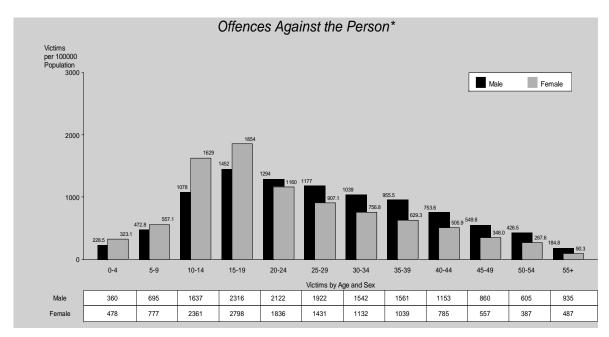

Fifteen to nineteen year old females were most likely to have been victims of offences against the person in 2009/10 followed by ten to fourteen year old females. In the younger age groups (zero to nineteen years), females were more likely than males to be victims of offences against the person. From the age of twenty years, males were more likely than females to be victims. For 58% of victims of solved offences, the offenders were known to them.

For all age groups except zero to four years, males were more likely than females to be victims of assault. Males aged fifteen to twenty-nine were most likely to be victims. From age thirty, the rate of victimisation for males decreased steadily. The age of victimisation for females peaked at the fifteen to nineteen year age cohort. From this age, victimisation decreased respectively for each age group. For 55% of victims of solved offences, the offender was known to them.

The Sexual Offence category is one of two offence categories for which there are more female victims than male (84% of victims were female). Females aged between ten and nineteen years were most likely to be victims of sexual offences. Females in this age group comprise 46% of total victims. For 73% of victims of solved offences, the offender was known to them. In 31% of solved cases, the offender was a family member.

Females represented 54% of victims of total other offences against the person. People most likely to be victims of other offences against the person were female and aged between ten and nineteen years. For 66% of victims of solved offences, the offender was known to them.