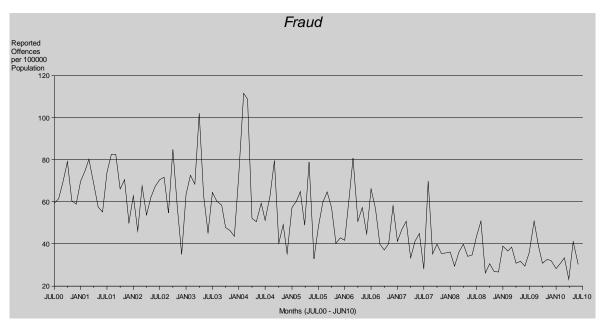

#### Fraud

Queensland recorded an increase in the number of offences per 100,000 persons in most subcategories of fraud offences during the current period: fraud by computer (26%), fraud by credit card offences (11%), Identity fraud offences (52%) and fraud by cheque offences (2%). This resulted in an overall increase of 1% in total fraud offences. Other fraud offences was the only category to record a decrease (9%) in 2009/10.

Of the 18,182 offences reported in 2009/10, 12,870 (71%) were cleared in the same period with a further 2,029 offences cleared from previous periods.

Metropolitan North Region recorded the highest rate of fraud offences despite recording an 8% decrease. Far Northern Region recorded the largest decrease (31%) while Northern Region recorded the greatest increase (31%).

Historically, fraud was unique in that the age of those proceeded against tended to be older when compared with other offence types, though this trend appears to have shifted over recent years. A relatively higher proportion of females commit fraud offences compared with other offence types. Approximately 33% of offenders were female. Males aged twenty-five to twenty-nine years and females aged fifteen to nineteen years were most likely to commit fraud offences. Thirty-one percent of offenders were arrested, while 64% were issued with a notice to appear.

# Includes attempted offences.

There is a statistically significant downward trend\* in fraud offences as evident in the graph above. Four of the five sub-categories of fraud recorded increases however; overall fraud offences recorded a 1% decrease in the current reporting period.