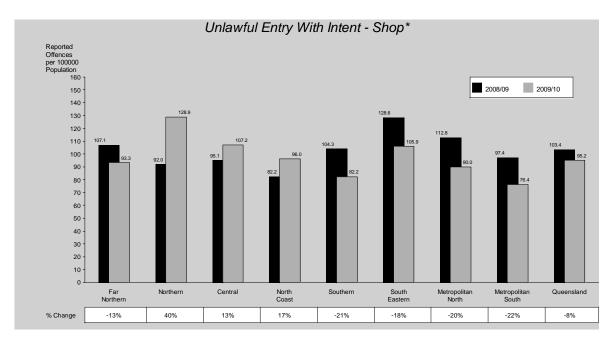

#### Unlawful Entry

The number of unlawful entry offences decreased by 2%. This equates to a 4% reduction in the rate once the growth of the Queensland population is taken into account. Of the 43,537 offences reported to police in 2009/10, 20% were cleared in the same period with a further 1,553 offences cleared from previous periods.

The number of unlawful entry of dwellings decreased by 2%, the number of unlawful entry of shops decreased by 6% and unlawful entry of other premises recorded no change.

Four of the eight regions recorded increases, the largest of which was Northern Region (27%). Northern Region also recorded the highest rate (1,395 offences per 100,000 persons) while North Coast Region recorded the lowest rate (780 offences per 100,000 persons). South Eastern

<sup>1</sup> Percentages have been rounded to the nearest whole number. Therefore, although the percentages are correct, they do not add to 100%.

Region recorded the largest decrease of 18% in the period under review.