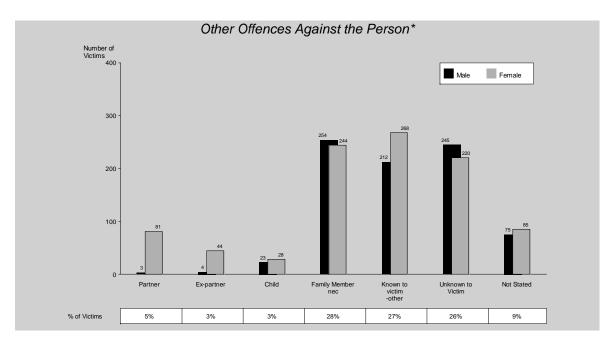

# Other Offences Against the Person

The category of other offences against the person includes offences such as kidnapping and abduction, deprivation of liberty, extortion, stalking and life endangering acts.

In 2009/10, other offences against the person increased by 7% from 3,581 to 3,816 offences. When taking into account the growth of Queensland's population, the rate increased by 4%. Of the 3,816 reported other offences against the person, 66% were cleared in the same period. In addition, 362 offences reported in previous periods were also cleared.

Females represented 54% of victims of total other offences against the person. People most likely to be victims of other offences against the person were female and aged between ten and nineteen years. For 66% of victims of solved offences, the offender was known to them.