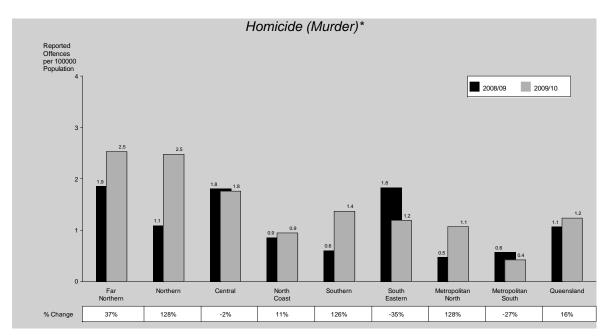

#### Homicide (Murder)

Homicide (murder) is a small volume offence category and, as such, is subject to sizeable fluctuations from one year to the next and from region to region.

The number of homicide (murder) offences increased by 9 offences in Queensland for 2009/10 compared with 2008/09. Of the 56 homicides reported to police in 2009/10, 50 (89%) were cleared in the same period. An additional 6 offences were cleared from previous periods.

Northern and Metropolitan North Regions recorded the highest increase and South Eastern Region recorded the largest decrease of homicide (murder) offences within the State.The highest rate was recorded by Far Northern and Northern Regions and the lowest rate was recorded by Metropolitan South Region.

This year, 57% of the victims of homicide (murder) were male. The highest rate of homicide (murder) offences occurred for males in the fifty to fifty-four

year age group which recorded a rate of 4 offences per 100,000 resident persons. In 60% of solved cases, the offender was known to the victim.

Males were significantly more likely than females to commit homicide (murder) (86%). In 2009/10, males aged twenty to twenty-four years were most likely to offend. In 95% of cases, the offender was proceeded against through an arrest.