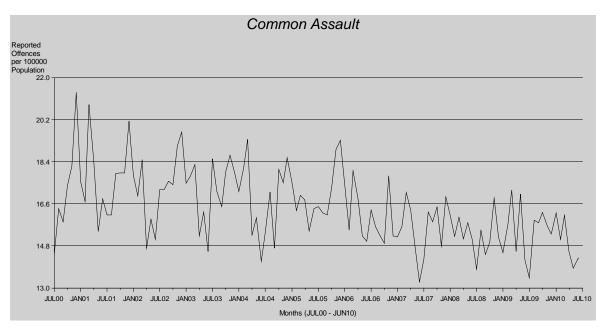

The stability in the trend of common assault offences continues into 2009/10. There is a statistically significant decreasing trend\*. As

with all sub-categories of assault, the seasonal influence is apparent in the graph above.