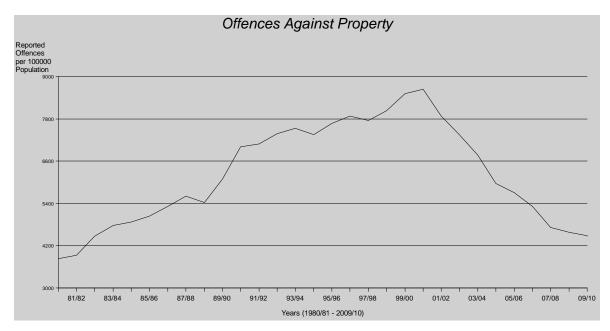

The offences against property time series has historically been reasonably stable, though since January 2001, has a statistically significant downward trend\* being detected. This is a large volume offence group and, as such, increases or decreases are usually small in the overall context. The rate of offences against property has decreased over the last nine years. In the current time period, offences against property decreased by 2%