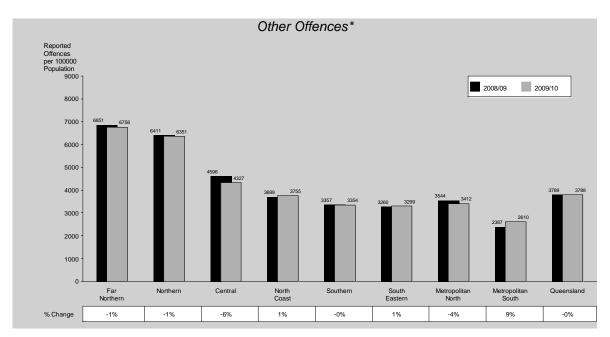

#### Other Offences

Other offences is a broad collection of disparate offence categories. These categories are distinct from offences against the person and property in that they are generally offences detected by police rather than being reported by the public. Drug offences, traffic offences and prostitution offences are examples of this. Trends and patterns in the levels of other offences are therefore often indicative of specific initiatives of the Police Service rather than being indicative of the level of crime actually occurring. As such, increases are often seen as a positive improvement of police detection rates.

As a total, the number of other offences increased by 3% statewide from 167,667 offences recorded in 2008/09 to 172,056 offences recorded in 2009/10. This equates to a rate of 3,788 offences per 100,000 persons in 2009/10.

Five of the eight regions recorded decreases in total other offences with Central Region recording the largest decrease of 6%. Rates are traditionally higher in the northern part of the State and this trend was again repeated in 2009/10. Far Northern Region recorded the highest rates, while Metropolitan South Region recorded the lowest rate.