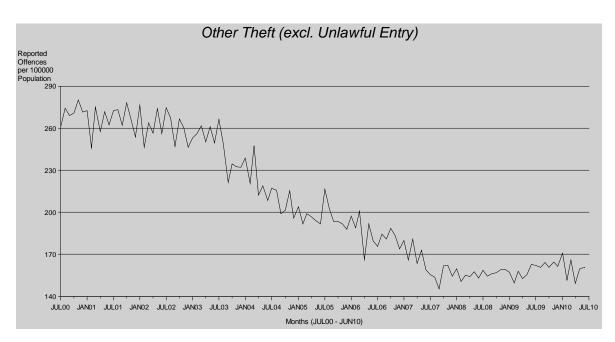

#### Other Theft (excluding Unlawful Entry)

Other theft (excluding unlawful entry) offences increased by 5% from 2008/09 to 2009/10. This category is the highest in volume of the offences against property categories and thus exerts a significant influence on property crime as a total. In 2009/10, 86,089 other theft offences were reported to police, of which 30% were cleared during this period. A further 2,742 were cleared from previous periods.

Three of the four sub-categories of other theft offences recorded increases in the number of offences reported: steal from vehicles (6%), shop stealing (15%) and stealing from dwellings (12%). Approximately 75% of shop stealing offences were cleared during the 2009/10 period, making this the highest clearance rate within the other theft sub-categories.

The highest rate of other theft (excluding unlawful entry) occurred in Northern Region while the lowest rate was recorded in Central Region in the year under review. Northern Region recorded the highest increase (17%) and Southern Region recorded the largest decrease (1%) of other theft (excluding unlawful entry) offences during 2009/10.

A statistically decreasing trend\* was detected for the other theft (excluding unlawful entry) category. A decrease in offences can be seen since July 2003. However, the current period recorded a 2% increase following a 1% increase recorded during the previous period.