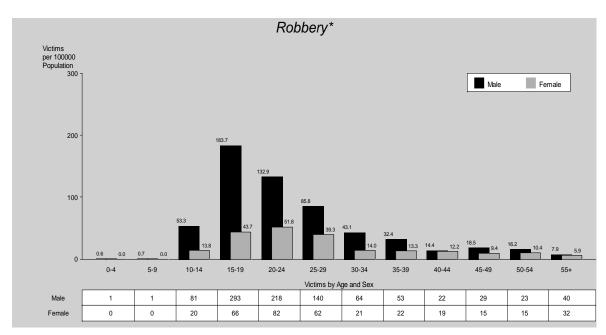

#### Robbery

A decrease of 15% in the number of armed robberies reported to police in 2009/10 led to

an overall 3% decrease in the number of robbery offences reported in the year under review. A total of 1,815 offences were reported to police, which equates to a rate of 40 offences per 100,000 persons. Of these, 992 (55%) were cleared in the period in which they were reported, with an additional 155 offences cleared from previous periods.

The rates of robbery increased steadily since the early 1980's, peaking in 1998/99. Since 1998/99 the rate of robbery offences has been showing a decreasing trend. The number of reported unarmed robbery recorded a 9% increase while armed robbery recorded a decrease of 15% (Figure 3).

Figure 3: Reported robbery offences, Queensland, 2005/06 to 2009/10

Robbery offences tend to occur more frequently in the south-east corner of the State as was the case in 2009/10. North Coast Region recorded the largest increase of 11% and South Eastern Region recorded the highest rate of robbery in the State. Metropolitan South Region recorded the greatest decrease of 20%, Central Region recorded the lowest rate in the State.

For every age group, males were more likely than females to be victims of robbery, with males aged fifteen to nineteen years most likely to be victims. Males were victim to robbery in 73% of all cases reported to police. For the majority of victims (83%) of solved robbery offences, the offender was unknown to them.

Males were significantly more likely than females to commit robbery offences (84% of offenders were male) and 74% of total offenders were aged between fifteen and twenty-nine years. Of those proceeded against for robbery offences, 83% were arrested and 9% issued with a notice to appear.