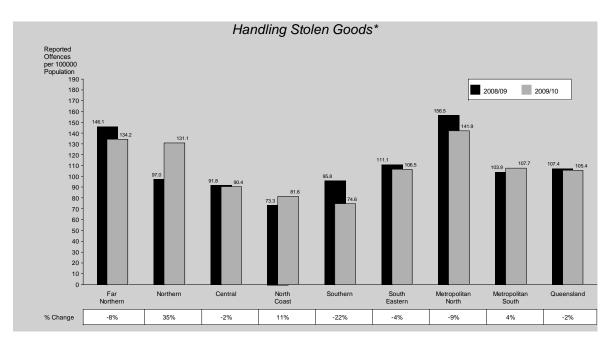

#### Handling Stolen Goods

Handling stolen goods offences recorded an increase in the number of offences reported. The rate of offences decreased by 2%, from 107 to 105 offences per 100,000 persons. Of the total 4,785 offences reported to police in 2009/10, 4,383 (92%) were cleared in the same period, with a further 194 offences cleared from previous periods.

Metropolitan North Region recorded the highest rate of handling stolen goods offences while Northern Region recorded the largest increase (35%). Southern Region recorded the lowest rate and also recorded the greatest decrease (22%) in the year under review.

As with most offence categories, males were most likely to commit handling stolen goods offences (74% of offenders were male) and males in the fifteen to nineteen year age group were most likely to offend. Offenders were more likely to be served with a notice to appear (55%) although 36% were arrested.