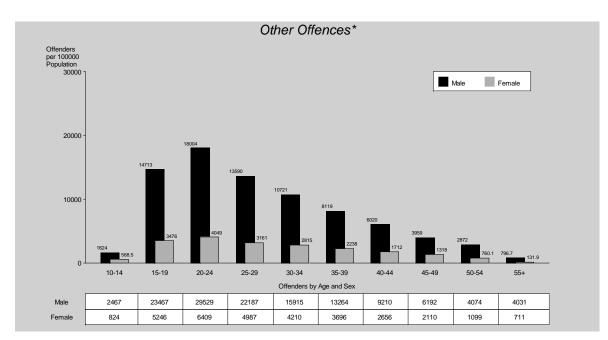

#### Other Offences

Other offences is a broad collection of disparate offence categories. These categories are distinct from offences against the person and property in that they are generally offences detected by police rather than being reported by the public. Drug offences, traffic offences and prostitution offences are examples of this. Trends and patterns in the levels of other offences are therefore often indicative of specific initiatives of the Police Service rather than being indicative of the level of crime actually occurring. As such, increases are often seen as a positive improvement of police detection rates.

As a total, the number of other offences increased by 3% statewide from 167,667 offences recorded in 2008/09 to 172,056 offences recorded in 2009/10. This equates to a rate of 3,788 offences per 100,000 persons in 2009/10.

Five of the eight regions recorded decreases in total other offences with Central Region recording the largest decrease of 6%. Rates are traditionally higher in the northern part of the State and this trend was again repeated in 2009/10. Far Northern Region recorded the highest rates, while Metropolitan South Region recorded the lowest rate.