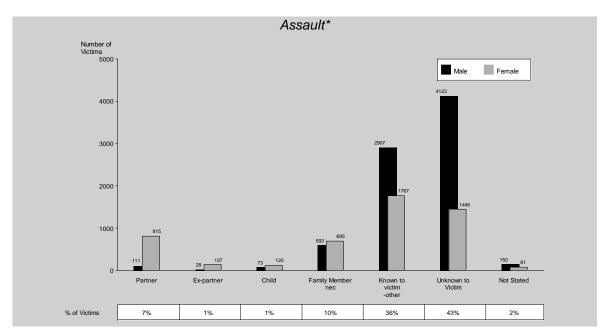

#### Assault

Assaults comprise approximately 65% of total offences against the person. As such, they tend to dominate this broad offence group. The number of assaults in Queensland increased by 3% from 2008/09 to 2009/10. This equates to a rate of 452 offences per 100,000 persons in 2009/10.

The overall increase in the rate of assaults is attributable to increases in serious assault and serious assault (other). Of the 20,513 assaults reported to police in 2009/10, 16,064 (78%) were cleared in the same period with a further 1,943 offences cleared from previous periods.

For all age groups except zero to four years, males were more likely than females to be victims of assault. Males aged fifteen to twenty-nine were most likely to be victims. From age thirty, the rate of victimisation for males decreased steadily. The age of victimisation for females peaked at the fifteen to nineteen year age cohort. From this age, victimisation decreased respectively for each age group. For 55% of victims of solved offences, the offender was known to them.

Across all age groups, males were also more likely to commit offences of assault (74% of offenders were male). Males aged fifteen to nineteen years were most likely to offend. Of those people proceeded against, 53% were arrested and 31% were served with a notice to appear.