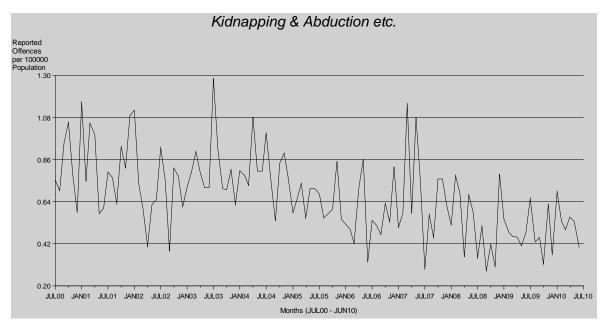

This time series is subject to the fluctuations that occur in small volume offence categories. The rates of kidnapping and abduction etc. offences have been steadily decreasing over the ten year period of the time series and records a statistically significant decreasing trend\*.